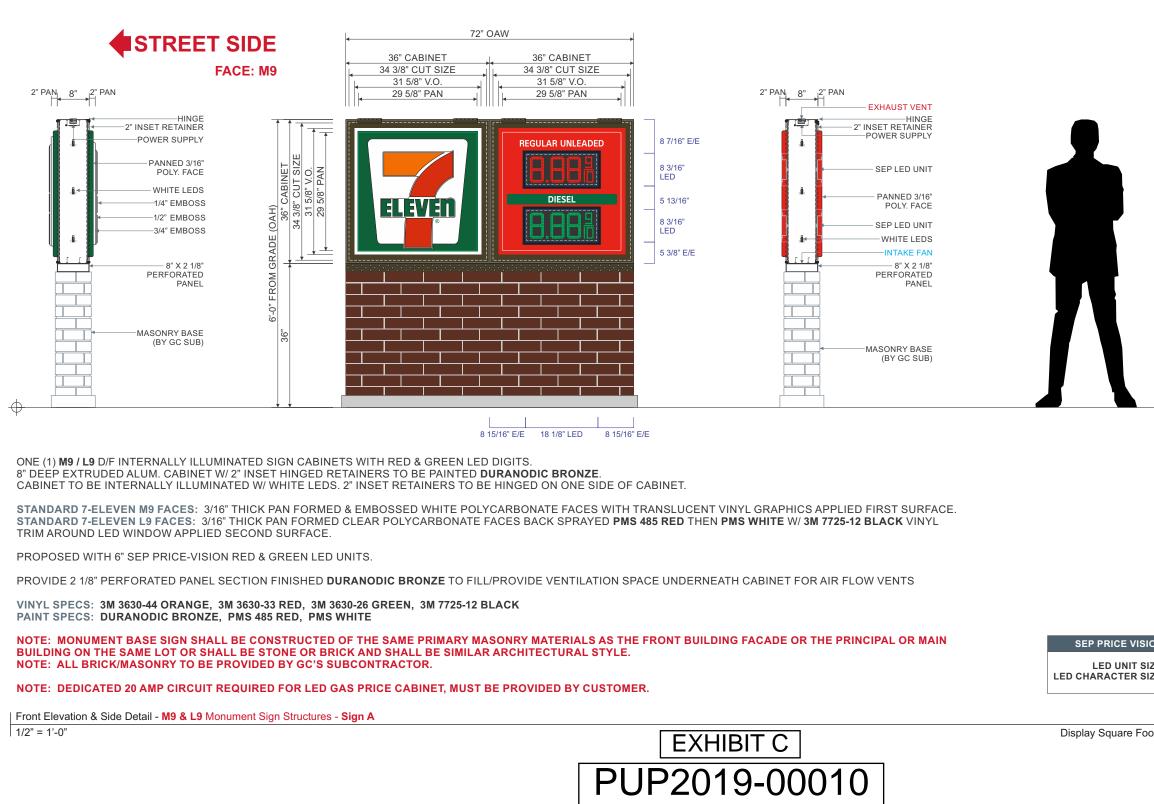

| otal Sign Square for                             | tage Calculations: |                      |          |                                                           |                                                                                         |
|--------------------------------------------------|--------------------|----------------------|----------|-----------------------------------------------------------|-----------------------------------------------------------------------------------------|
| Allowed:                                         | 32.0 sqft          | <b> </b>             |          | h                                                         | 0000                                                                                    |
| Proposed:                                        | 18.0 sqft          |                      | Ć        |                                                           | nger                                                                                    |
| Overall H                                        | leight:            | si                   | gn       | of the fut                                                | ure                                                                                     |
| Allowed:                                         | 8 Feet             | 5300 SI              | nad F    | Road, Jacksonvill                                         | e, FL. 32257 • 904.268.4681                                                             |
| Proposed:                                        | 6 Feet             | 230                  | 1 Ohi    | io Dr, Plano, TX.                                         | 32257 • 972.905.9450                                                                    |
| SetBac                                           | :ks:               |                      |          |                                                           |                                                                                         |
| Requirements:                                    | 5 Feet             |                      |          |                                                           |                                                                                         |
| Proposed:                                        | 5 Feet             |                      |          | ww.narbin                                                 | igersign.com                                                                            |
|                                                  |                    | 7-Eleve              |          |                                                           |                                                                                         |
|                                                  |                    | #10442<br>1125 Ne    |          | irket Road                                                |                                                                                         |
|                                                  |                    |                      |          | /irginia 23231                                            |                                                                                         |
|                                                  |                    | CONTA                | CT: F    | Ron Skarke                                                |                                                                                         |
|                                                  |                    |                      |          |                                                           |                                                                                         |
|                                                  |                    | SALES                | ASS      | OC.: Rick Guarin                                          | 10                                                                                      |
|                                                  |                    | PROJE                | стм      | GR: Jordon Robs                                           | son                                                                                     |
|                                                  |                    | DESIGN               | IER:     | Michael Hopens                                            | /Ron Kimmel                                                                             |
|                                                  |                    |                      |          | SVE74                                                     |                                                                                         |
|                                                  |                    | Et\ Curet            |          |                                                           |                                                                                         |
|                                                  |                    | -                    |          |                                                           | /E7468-R4 #1044283.cdr                                                                  |
|                                                  |                    | Date                 | Rev      |                                                           | Description                                                                             |
|                                                  |                    | 11.26.18<br>11.27.18 |          | Original<br>Revised sign A                                |                                                                                         |
|                                                  |                    | 11.29.18<br>12.17.18 | R2       | Update elevation                                          |                                                                                         |
|                                                  |                    |                      |          |                                                           | an, color elevations & Main ID                                                          |
|                                                  |                    |                      |          |                                                           |                                                                                         |
|                                                  |                    |                      |          |                                                           |                                                                                         |
|                                                  |                    |                      |          |                                                           |                                                                                         |
|                                                  |                    |                      |          |                                                           |                                                                                         |
|                                                  |                    | Site No              |          |                                                           |                                                                                         |
|                                                  |                    | Site No              | nes.     |                                                           |                                                                                         |
|                                                  |                    |                      |          |                                                           |                                                                                         |
|                                                  |                    |                      |          |                                                           |                                                                                         |
|                                                  |                    |                      |          |                                                           |                                                                                         |
|                                                  |                    |                      |          |                                                           |                                                                                         |
|                                                  |                    |                      |          |                                                           |                                                                                         |
|                                                  |                    |                      |          |                                                           |                                                                                         |
|                                                  |                    |                      |          |                                                           |                                                                                         |
|                                                  | -                  |                      |          |                                                           |                                                                                         |
|                                                  |                    |                      |          |                                                           |                                                                                         |
|                                                  |                    |                      |          |                                                           |                                                                                         |
|                                                  |                    |                      |          |                                                           |                                                                                         |
|                                                  |                    |                      |          |                                                           |                                                                                         |
|                                                  |                    |                      |          |                                                           |                                                                                         |
|                                                  |                    |                      |          |                                                           |                                                                                         |
|                                                  |                    |                      |          |                                                           |                                                                                         |
|                                                  |                    |                      |          |                                                           |                                                                                         |
|                                                  |                    |                      |          |                                                           |                                                                                         |
| 7-ELEVEN LOGO                                    | ]                  |                      |          |                                                           |                                                                                         |
| DIMENSIONS:                                      |                    |                      |          |                                                           |                                                                                         |
| OAH: 27 1/2"<br>OAL: 25 1/16"                    |                    | Custom               | er N     | otes:                                                     |                                                                                         |
|                                                  | L                  |                      |          |                                                           |                                                                                         |
| ON LED UNITS:                                    |                    |                      |          |                                                           |                                                                                         |
|                                                  |                    |                      |          |                                                           |                                                                                         |
| <b>ZE:</b> 8.198" X 18.099"<br><b>ZE:</b> 6.436" |                    |                      |          |                                                           |                                                                                         |
|                                                  |                    |                      |          |                                                           |                                                                                         |
|                                                  |                    | Custom               | er A     | pproval:                                                  | DATE:                                                                                   |
|                                                  | -                  |                      |          |                                                           | Page: 2                                                                                 |
| otage (Cabinet): 18.0                            | )                  |                      |          | USTED                                                     |                                                                                         |
|                                                  |                    |                      |          |                                                           | Complies with<br>UL 48                                                                  |
|                                                  |                    |                      |          | c Us                                                      | 'SA C22.2 No.207                                                                        |
|                                                  |                    | THE FL               | ORIDA B  | UILDING CODE SIXTH EDITION                                | IE FOLLOWING CODES AND SPECIFICATIONS:<br>I (2017). THE AMERICAN INSTITUTE OF STEEL     |
|                                                  |                    | SOCIE                | ry(AWS I | DI.1-15). THE AMERICAN CONCR                              | JCTION, 9TH EDITION). THE AMERICAN WELDING<br>RETE INSTITUTE BUILDING CODE REQUIREMENTS |
| RBINGER.                                         |                    |                      |          | AL CONCRETE(ACI 318-14). THI<br>IUM ASSOCIATION(CURRENT E | E SPECIFICATION FOR ALUMINUM STRUCTURES<br>DITION).                                     |