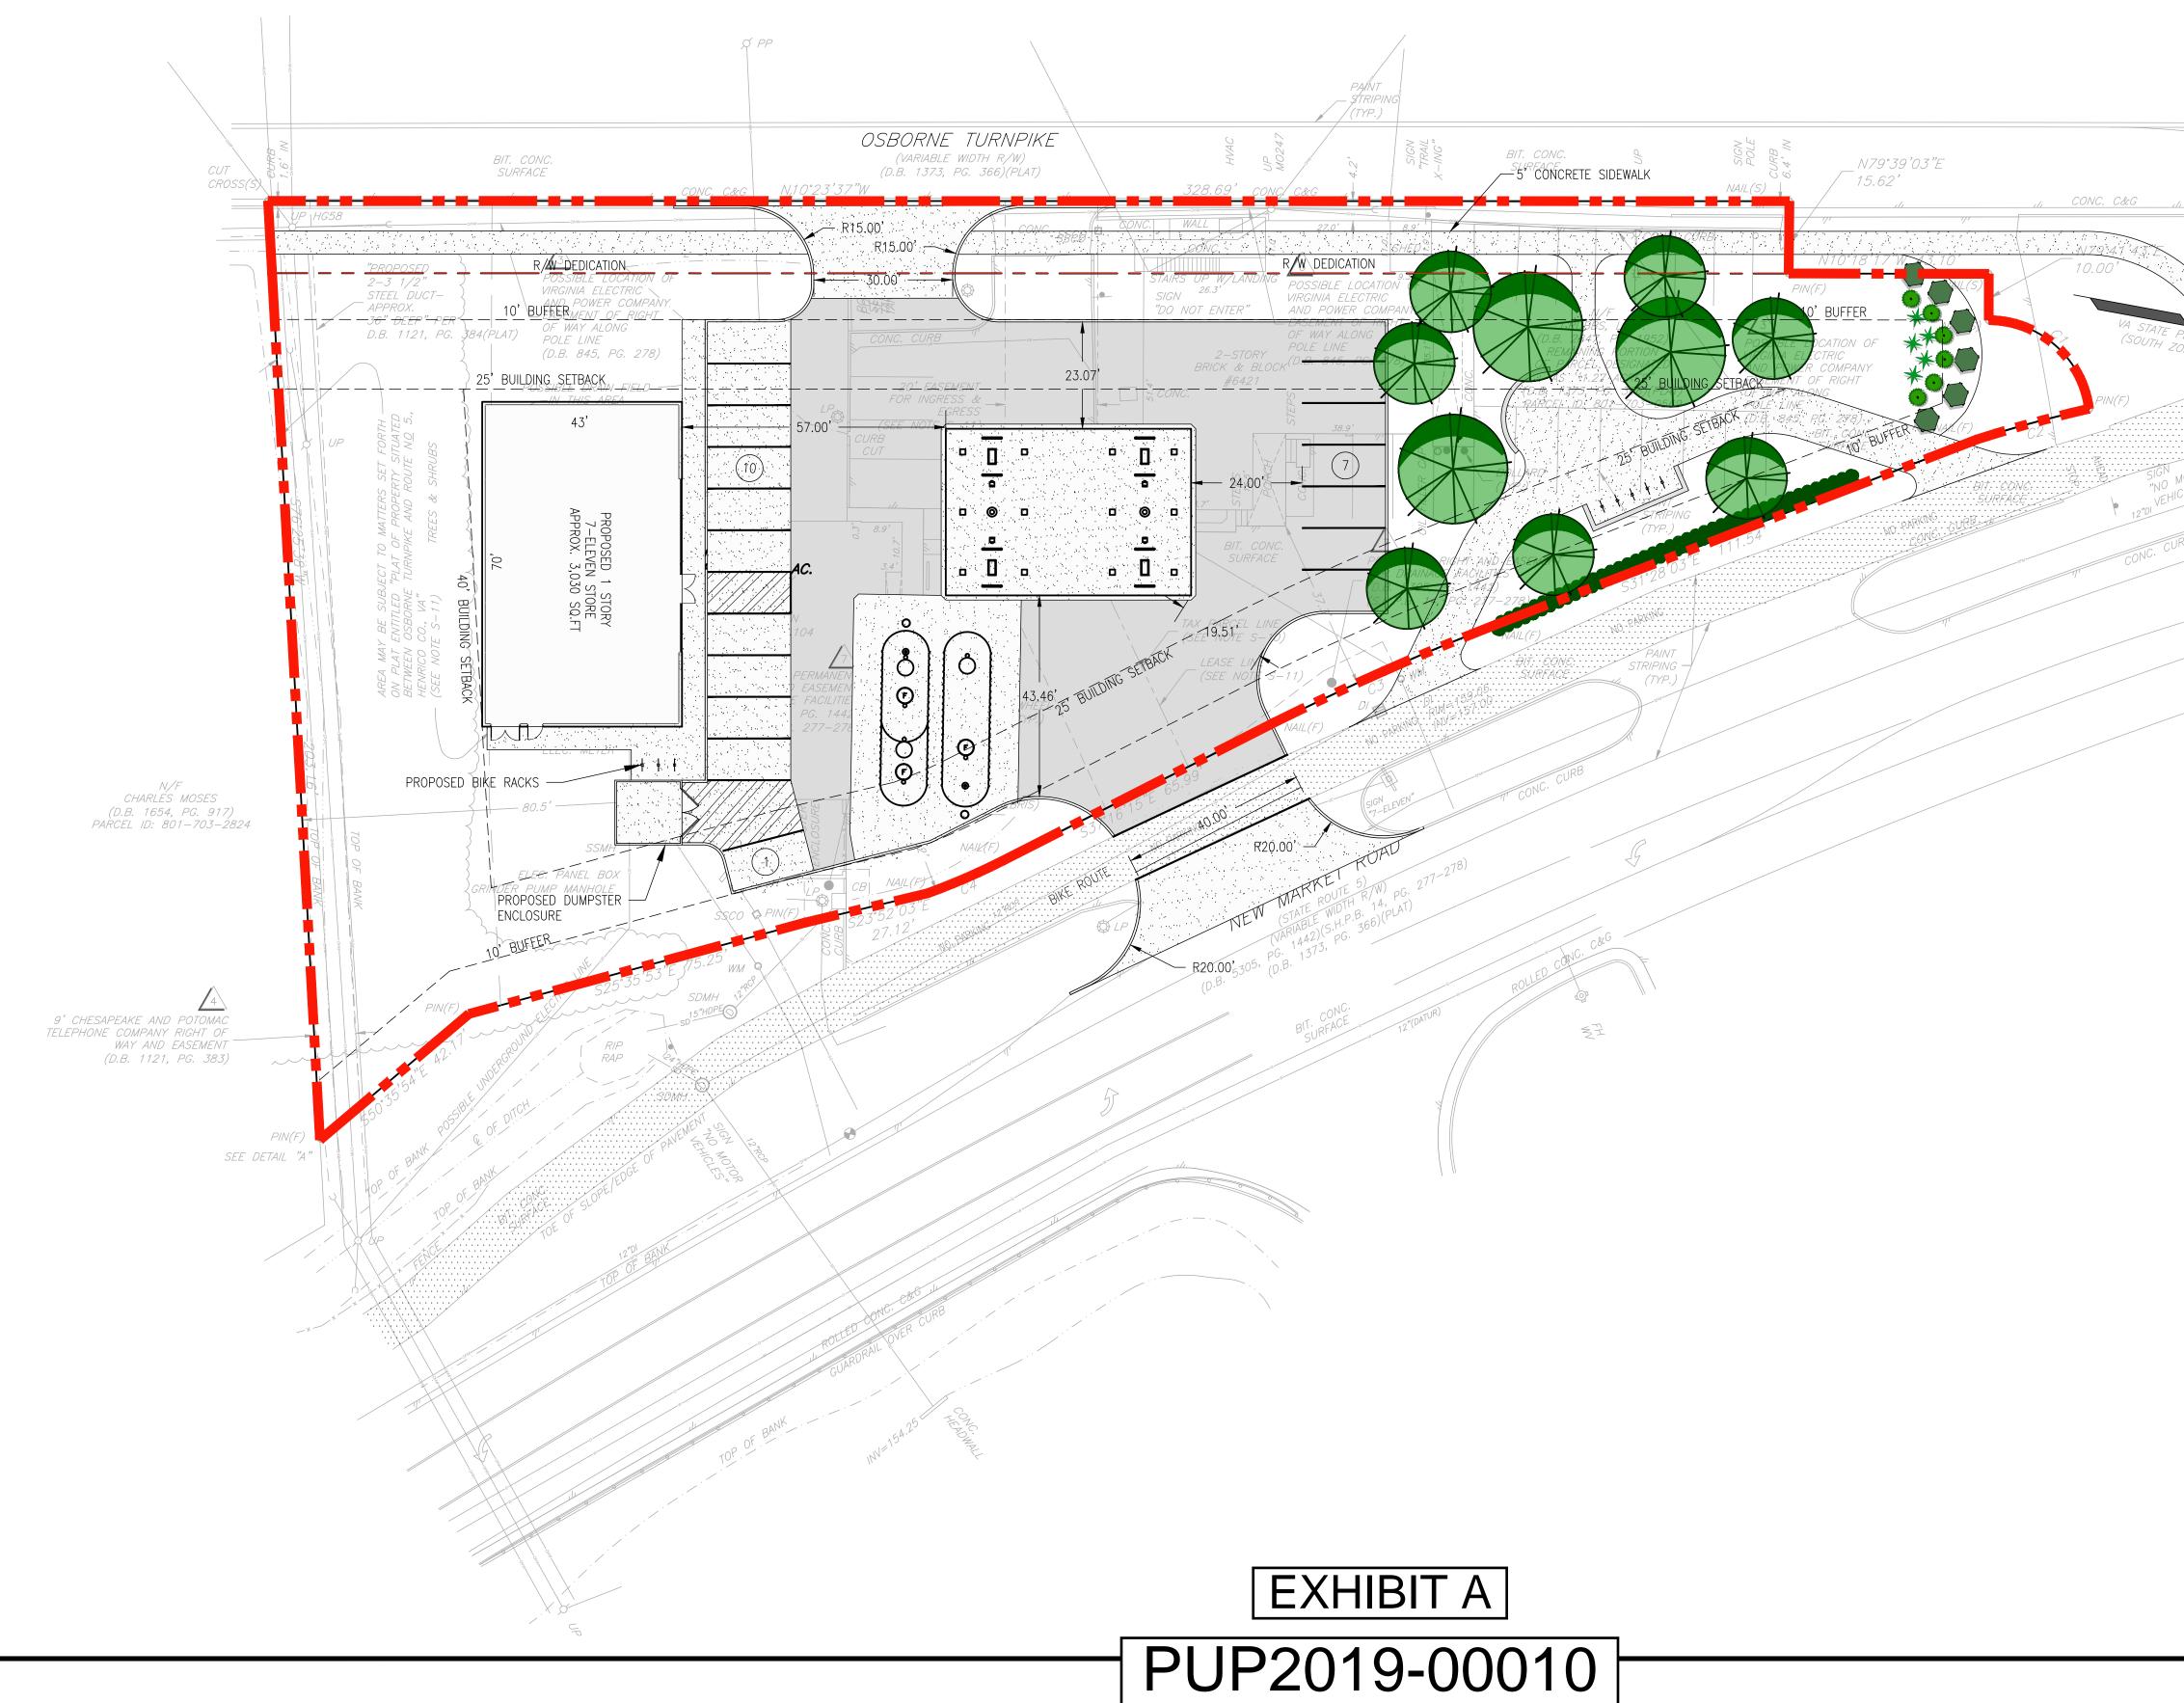

FILE NAME: C:\Users\gfranks\appdata\local\temp\AcPublish\_10348\New Market - Concept 6.dwg LAYOUT NAME: Layout1 PLOTTED: Monday, June 17, 2019 - 11:0

| ×                                    |                                                                                                                                                                                                                                                                                                                                                                                                                                                                                                                                                                                                                                                                                                                                                                                                                                                                                                                                                                                                                                                                                                                                                                                                                                                                                                                                                                                                                                          |                            |
|--------------------------------------|------------------------------------------------------------------------------------------------------------------------------------------------------------------------------------------------------------------------------------------------------------------------------------------------------------------------------------------------------------------------------------------------------------------------------------------------------------------------------------------------------------------------------------------------------------------------------------------------------------------------------------------------------------------------------------------------------------------------------------------------------------------------------------------------------------------------------------------------------------------------------------------------------------------------------------------------------------------------------------------------------------------------------------------------------------------------------------------------------------------------------------------------------------------------------------------------------------------------------------------------------------------------------------------------------------------------------------------------------------------------------------------------------------------------------------------|----------------------------|
|                                      |                                                                                                                                                                                                                                                                                                                                                                                                                                                                                                                                                                                                                                                                                                                                                                                                                                                                                                                                                                                                                                                                                                                                                                                                                                                                                                                                                                                                                                          |                            |
| PLANE CODRDINATES<br>NE) NAD 33 (93) |                                                                                                                                                                                                                                                                                                                                                                                                                                                                                                                                                                                                                                                                                                                                                                                                                                                                                                                                                                                                                                                                                                                                                                                                                                                                                                                                                                                                                                          |                            |
| "TRAIL X-                            | SIGN                                                                                                                                                                                                                                                                                                                                                                                                                                                                                                                                                                                                                                                                                                                                                                                                                                                                                                                                                                                                                                                                                                                                                                                                                                                                                                                                                                                                                                     |                            |
| oTOR                                 | Server Serve |                            |
| IOTOR<br>CLES"                       | /                                                                                                                                                                                                                                                                                                                                                                                                                                                                                                                                                                                                                                                                                                                                                                                                                                                                                                                                                                                                                                                                                                                                                                                                                                                                                                                                                                                                                                        |                            |
| RB TT                                | BIT. CONC.<br>SURFACE                                                                                                                                                                                                                                                                                                                                                                                                                                                                                                                                                                                                                                                                                                                                                                                                                                                                                                                                                                                                                                                                                                                                                                                                                                                                                                                                                                                                                    |                            |
|                                      |                                                                                                                                                                                                                                                                                                                                                                                                                                                                                                                                                                                                                                                                                                                                                                                                                                                                                                                                                                                                                                                                                                                                                                                                                                                                                                                                                                                                                                          |                            |
|                                      |                                                                                                                                                                                                                                                                                                                                                                                                                                                                                                                                                                                                                                                                                                                                                                                                                                                                                                                                                                                                                                                                                                                                                                                                                                                                                                                                                                                                                                          |                            |
|                                      |                                                                                                                                                                                                                                                                                                                                                                                                                                                                                                                                                                                                                                                                                                                                                                                                                                                                                                                                                                                                                                                                                                                                                                                                                                                                                                                                                                                                                                          | ANALYSIS_                  |
|                                      | PROPOSE PARCEL A<br>EXISTING ZONING:<br>PROPOSED ZONING:<br>SETBACKS:<br>FRONT:<br>SIDE:<br>SIDE:<br>REAR:                                                                                                                                                                                                                                                                                                                                                                                                                                                                                                                                                                                                                                                                                                                                                                                                                                                                                                                                                                                                                                                                                                                                                                                                                                                                                                                               | B-1                        |
|                                      | PARKING:<br>REQUIRED:                                                                                                                                                                                                                                                                                                                                                                                                                                                                                                                                                                                                                                                                                                                                                                                                                                                                                                                                                                                                                                                                                                                                                                                                                                                                                                                                                                                                                    | 15 SPACES<br>1 PER 200' SF |
|                                      | PROVIDED:                                                                                                                                                                                                                                                                                                                                                                                                                                                                                                                                                                                                                                                                                                                                                                                                                                                                                                                                                                                                                                                                                                                                                                                                                                                                                                                                                                                                                                | 18 SPACES                  |

## **GENERAL NOTES**

- 1. THE SITE IS DESIGNED IN ACCORDANCE WITH THE B-1 ZONING REQUIREMENTS OF THE HENRICO COUNTY ZONING ORDINANCE.
- 2. BLAKEWAY ASSUMES BUT DOES NOT GUARANTEE THAT REQUIRED STORMWATER QUANTITY AND QUALITY IMPROVEMENTS WILL BE ACHIEVED WITH THE USE OF THE ON-SITE STORMWATER DETENTION AND/OR MANUFACTURED STORMWATER BMPS, AND THAT ADEQUATE STORMWATER INFRASTRUCTURE IS AVAILABLE WITHIN THE PUBLIC RIGHT OF WAY.
- 3. ALL PROPERTY, RIGHT-OF-WAY, AND BUILDING SETBACK LINES ARE CONCEPTUAL IN NATURE AND WILL REQUIRE A SURVEY.
- 4. THE PROPOSED ENTRANCES ARE CONCEPTUAL. BLAKEWAY RECOMMENDS FURTHER INVESTIGATION INTO TRAFFIC REQUIREMENTS.