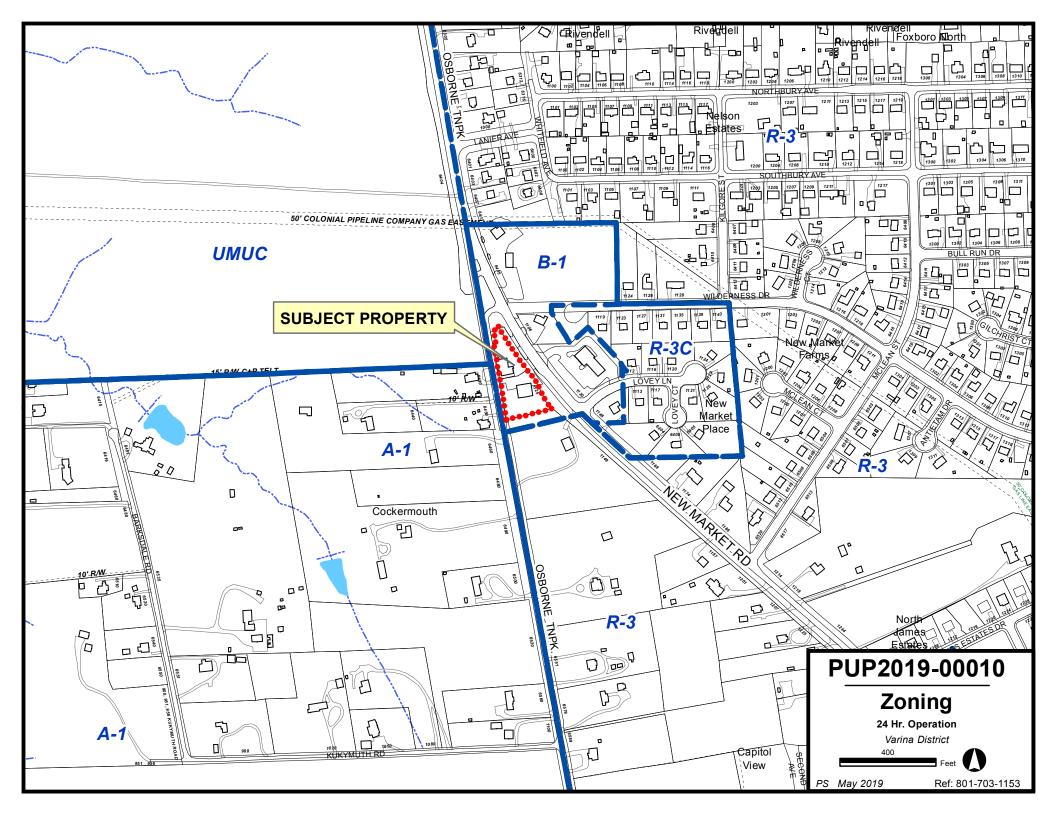

The Board of Supervisors at its meeting on September 10, 2019, approved your request for a Provisional Use Permit under Sections 24-58.2(a), 24-120 and 24-122.1 of Chapter 24 of the County Code in order to allow extended hours of operation from 5 a.m. to 12 midnight for a proposed convenience store with fuel pumps on Parcels 801-703-1153 and 801-703-0569 located at the intersection of New Market Road (State Route 5) and Osborne Turnpike, subject to the following conditions: