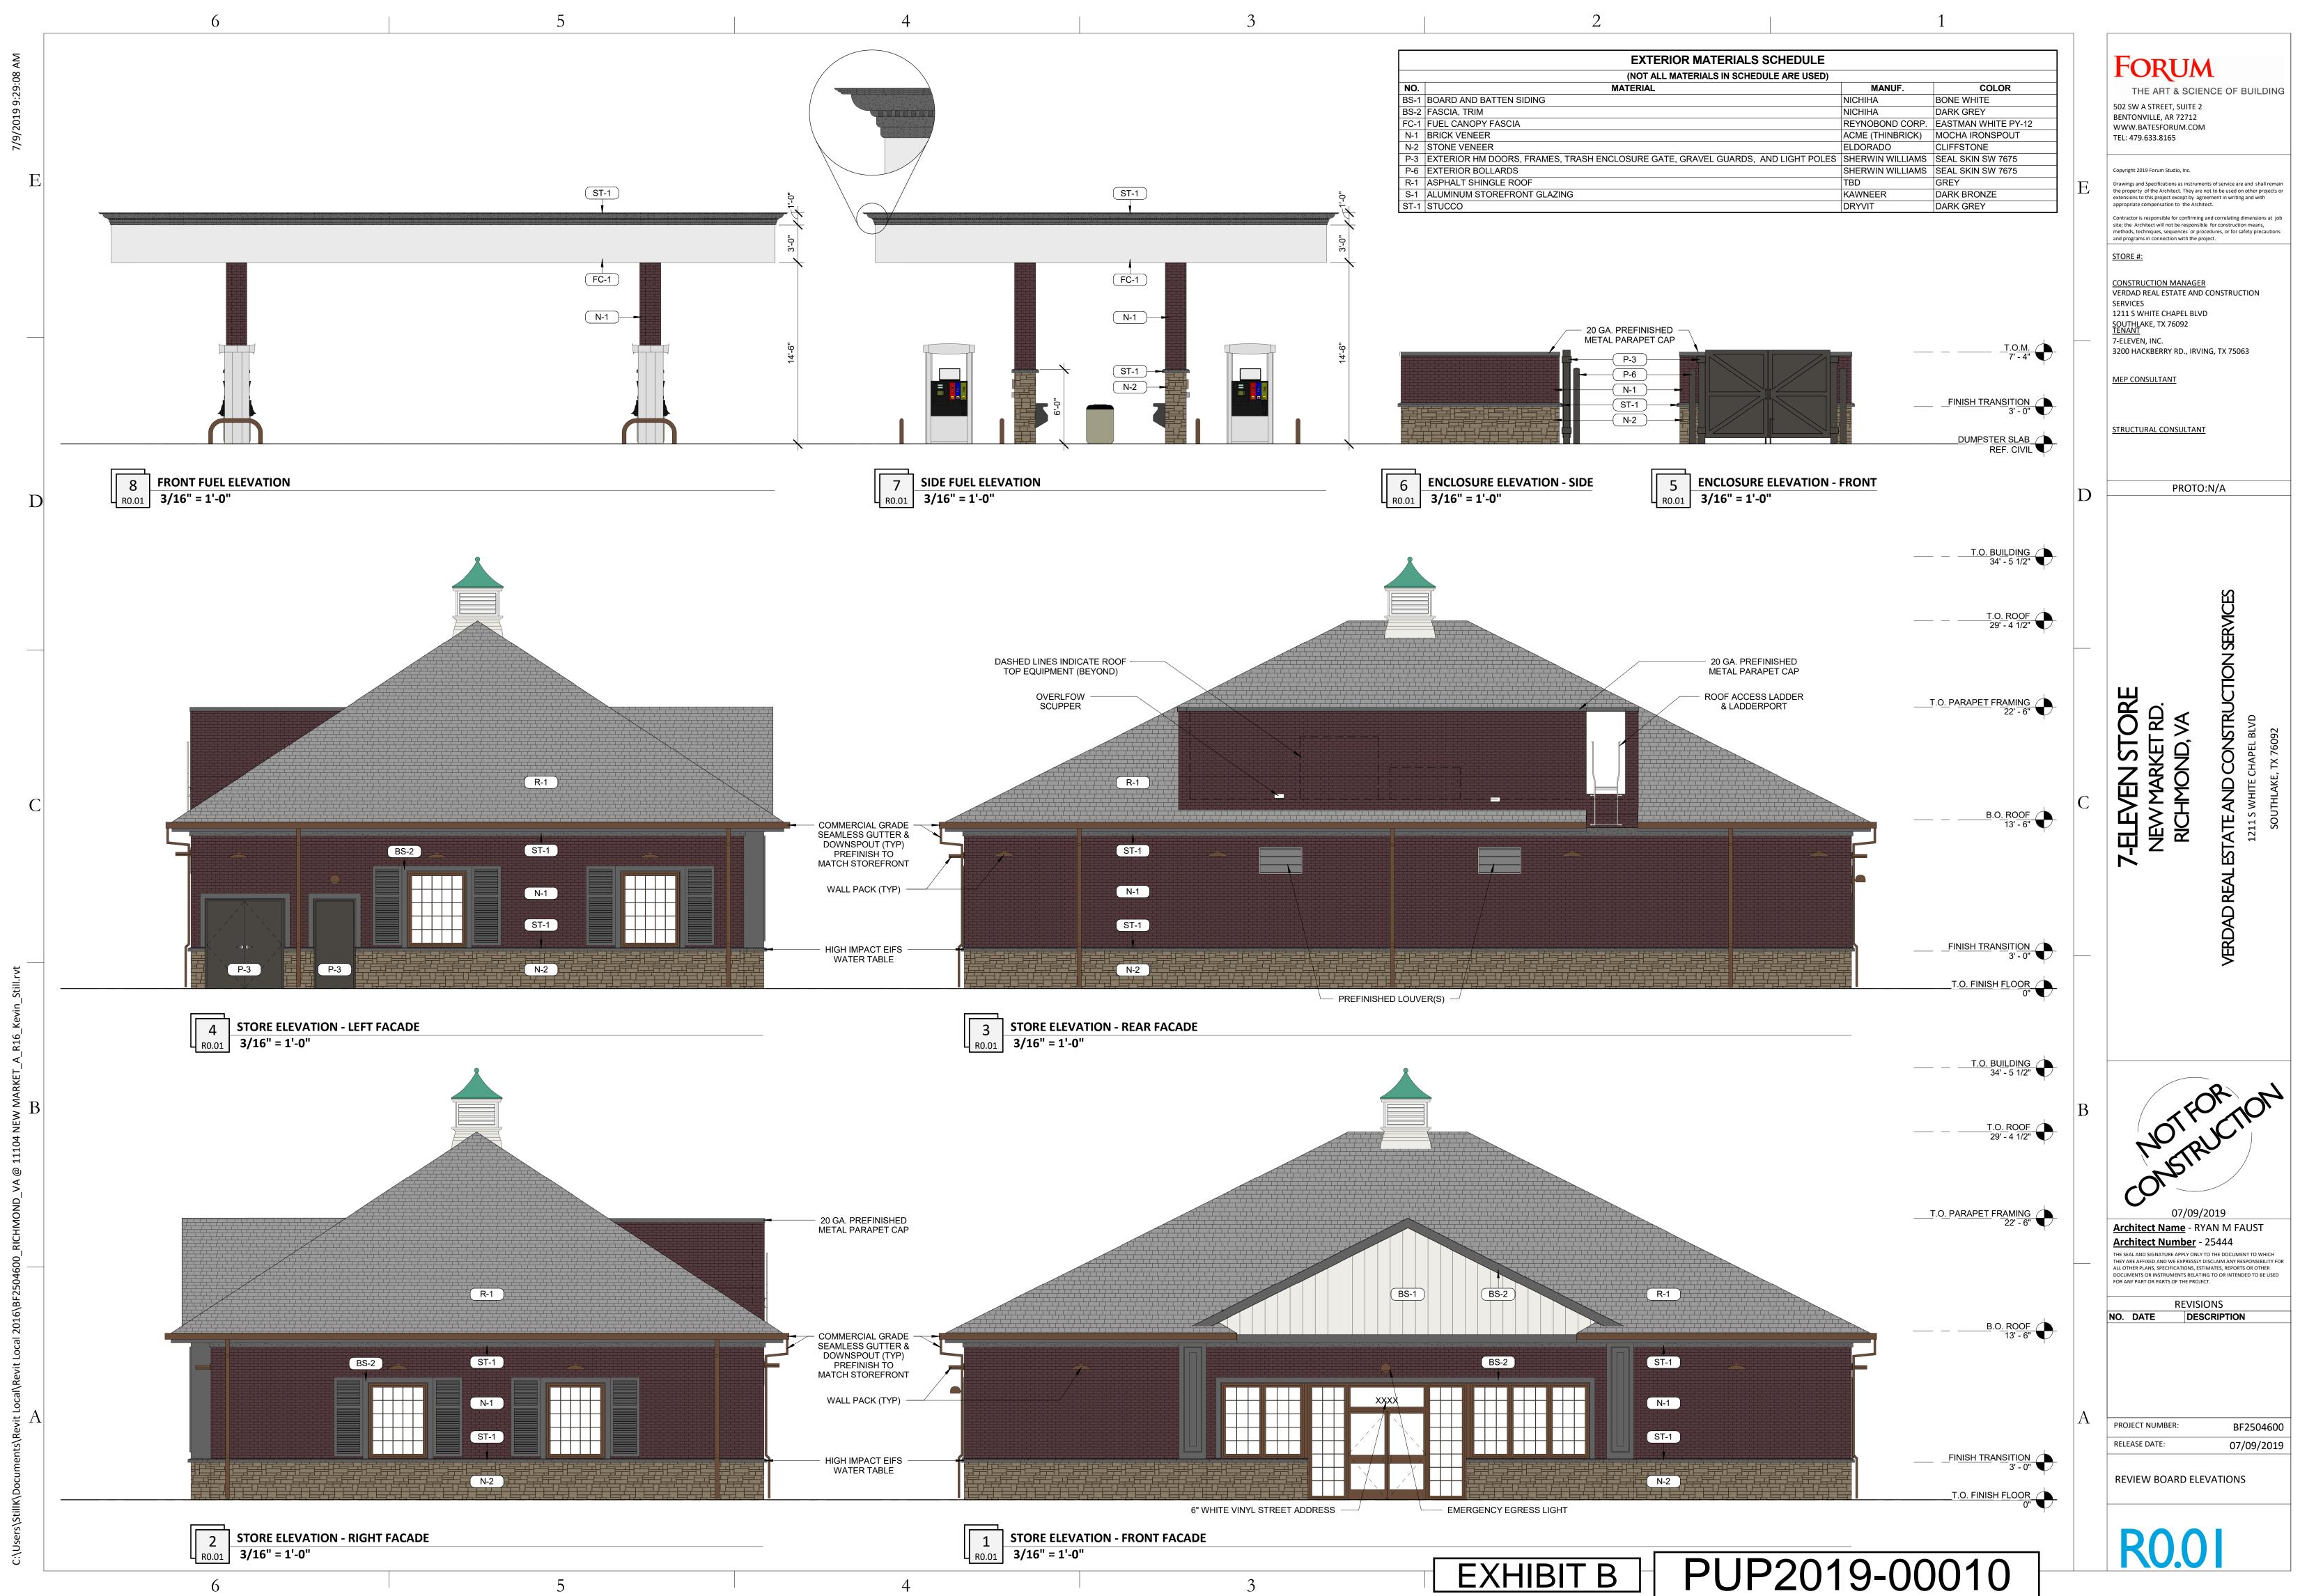

| 6/12/19                              | 6/17/19                                 |          | ]«            | ]<                   |                            | REV DATE     |
| DATE ISSUED<br>3/27/19 | DRAWN BY<br>GF                       | REVIEWED BY                             | SMB      | DESIGNED BY   | ō                    |                            |              |
| LOCA TION              | NEW MARKET                           | SHEET TITLE                             |          |               | SITE ID SITE ADDRESS | 1125 NFW MARKET RD         | RICHMOND, VA |
| SHEET NO. LOCATION     | CON                                  |                                         | <b>5</b> | PLAI          | N                    |                            |              |





| otal Sign Square for                             | tage Calculations: |                      |          |                                                           |                                                                                         |
|--------------------------------------------------|--------------------|----------------------|----------|-----------------------------------------------------------|-----------------------------------------------------------------------------------------|
| Allowed:                                         | 32.0 sqft          | <b> </b>             |          | h                                                         | 0000                                                                                    |
| Proposed: