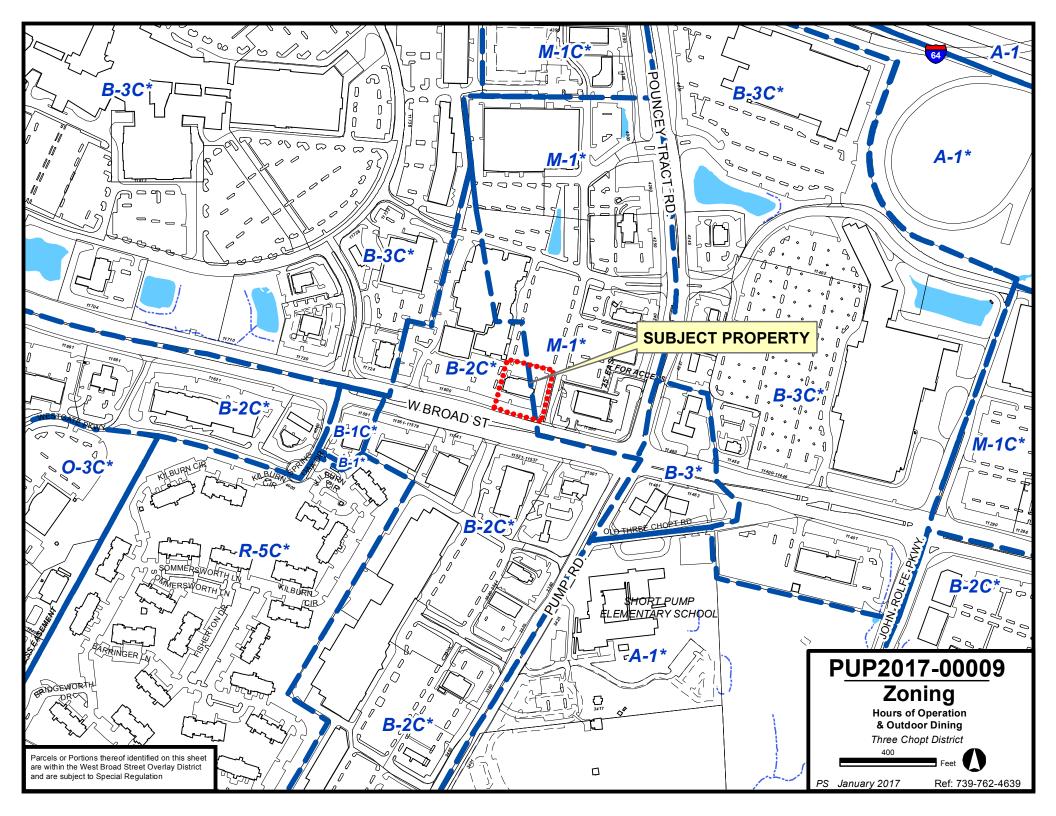

## Dear Sirs:

The Board of Supervisors, at its meeting on April 11, 2017, approved your request for a Provisional Use Permit under Sections 24-58.2(a), 24-120, and 24-122.1 of Chapter 24 of the County Code to allow extended hours of operation for a proposed restaurant on part of Parcel 739-762-4639 located on the north side of W. Broad Street (U.S. Route 250) approximately 425' west of its intersection with Pouncey Tract Road (State Route 271), subject to the following conditions: