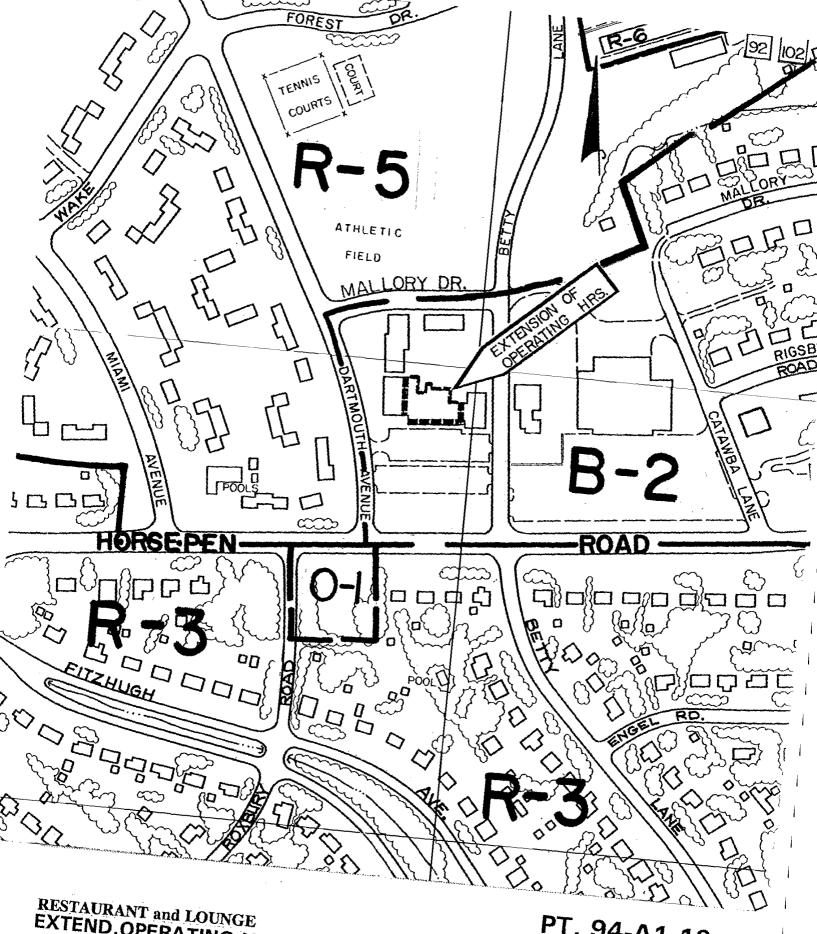

RESTAURANT and LOUNGE EXTEND. OPERATING HOURS

PT. 94-A1-10 THREE CHOPT DISTRICT

HENRICO COUNTY PLANNING OFFICE

COMMONWEALTH OF VIRGINIA

Virgil R. Hazelett, P.E. County Manager

## COUNTY OF HENRICO

February 19, 1993

Re:

Provisional Use Permit P-1-93

Mr. Angelo Miliotis 1625 King William Woods Road Midlothian, Virginia 23223

Dear Mr. Miliotis:

The Board of Supervisors at its meeting on February 10, granted your request for a revocable Provisional Use Permit in order to extend hours of operation until 1:30 a.m. daily for a restaurant and lounge located at 6518 Horsepen Road, Crestview Shopping Center, Part of Parcel 94-A1-10, part of Crestview, Section 1, Block B., subject to the following conditions:

- 1. Public ingress and egress shall be provided through the front door of the building only.
- 2. Landscaping shall be installed along the eastern line of Dartmouth Avenue and along the northern line of Horsepen Road for the purpose of improving the screening between Castaway lounge and the adjoining residential properties. A landscape plan shall be submitted for Planning Commission review and approval, within 60 days of approval by the Board of Supervisors on the provisional use permit. All plantings must be installed in compliance with the approved landscape plan by June 30, 1993.
- 3. In the event that evidence (e.g. police calls to the premises, complaints from the surrounding residential community, etc.) is adequate to indicate that the extended hours of operation, as requested, is having an adverse affect (i.e. increased public nuisance: loitering, noise outside of the building, criminal assaults, traffic, etc.) on the surrounding community, steps will be taken to revoke this permit.
- 4. A security guard will be provided on the site between the hours of 12:00 a.m. and 1:30 a.m., or until all patrons have left the premises.