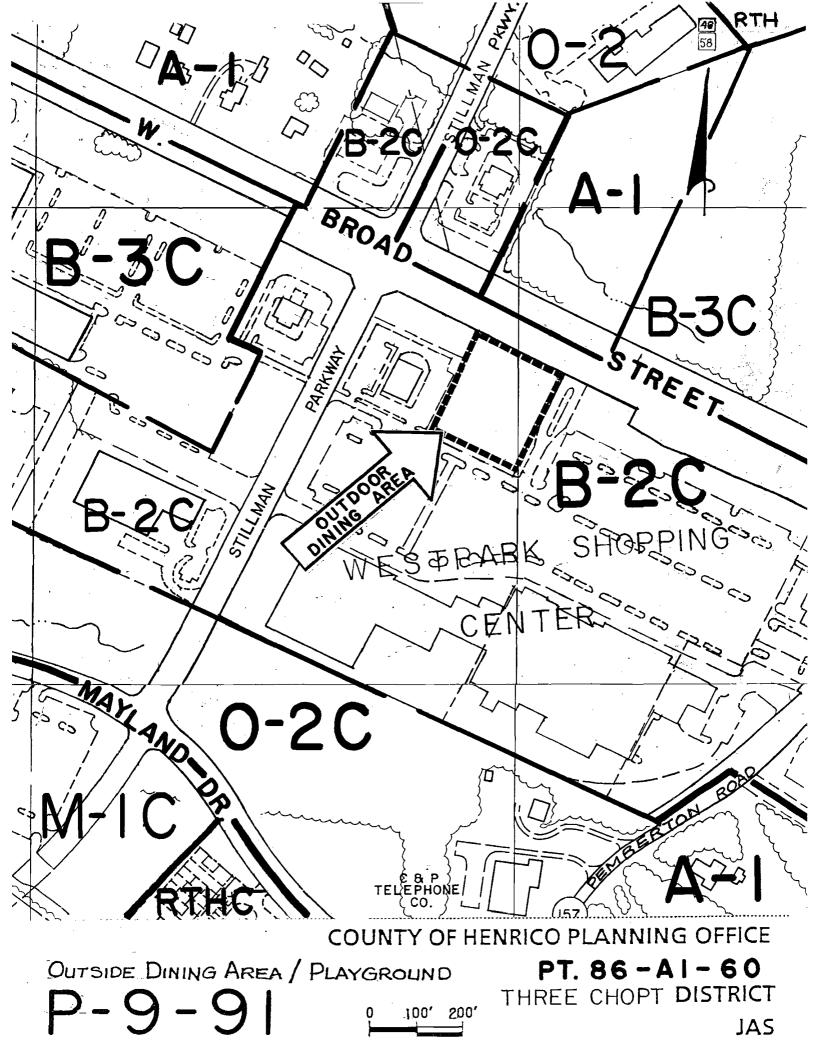

## COUNTY OF HENRICO

July 16, 1991

Re: Provisional Use Permit P-9-91

Mr. Andrew R. Bailey McDonalds Corporation 2300 Dominion Tower Norfolk, Virginia 23510

Dear Mr. Bailey:

The Board of Supervisors at its meeting on July 10, granted your request for a revocable Provisional Use Permit in order to construct an outside dining area and playground addition to an existing restaurant on part of Parcel 86-A1-60, West Park Shopping Center, Lot 1, Block A, subject to the following conditions:

- 1. All conditions of approval of POD-45-88 and C-76C-89 shall be incorporated into this approval which shall take precedence in the event of conflict between any requirement or condition of POD approval and this approval.
- 2. Receptacles shall be provided for trash and shall be properly serviced in order to control, insofar as possible, outside litter that may be created by dining operations and activities.
- 3. Outside speakers and/or sound systems may be permitted if the following standards are met at all times:
  - a. Speakers and/or sound systems shall be designed and equipped with controls that permit full adjustment of their volume.
  - b. Speakers and/or sound systems shall be operated so as not to be audible beyond the limits of the Westpark Centre site and their use shall be limited to those periods when outdoor dining is permitted.
- 4. The associated playground area shall be secured so as to prohibit use beyond the hours of operation of the restaurant.
- 5. Application for a building permit to construct the outdoor dining facility must be made within eighteen (18) months after the Provisional Use Permit is granted by the Board of Supervisors.