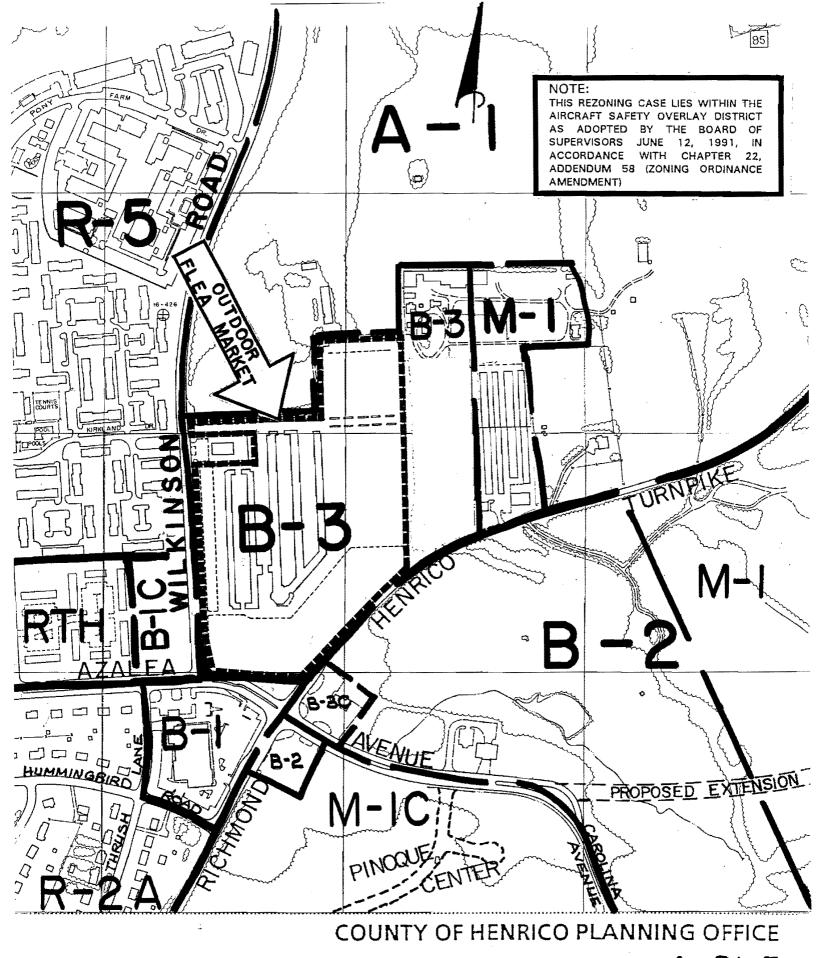

OUTDOOR FLEA MARKET

P-7-91

4-BI-7
FAIRFIELD DISTRICT

JAS

- 1. All flea market sales activities must be set back a minimum of 50' from Richmond-Henrico Turnpike and Azalea Avenue and 100' from Wilkinson Road.
- There shall be no more than two flea market operations per week.
- 3. The hours of operation shall be limited to 7:00 a.m. to 9:00 p.m.
- 4. The operation should be limited to retail sales activities and shall not include festivals, recreational activities or other outdoor activities.
- 5. There will be no outside storage on this property when the flea market is not operating.
- 6. The uses and rights granted by approval of this revocable provisional use permit shall not become effective until such time as the Planning Commission transfers its approval of Plan of Development 32-86 (Azalea Outlet Mall) to the present owner of the property.
- 7. The owner shall provide adequate trash disposal facilities and provide for proper maintenance. Within 24 hours following each flea market event, the site shall be cleaned of all trash, debris, merchandise and related materials.