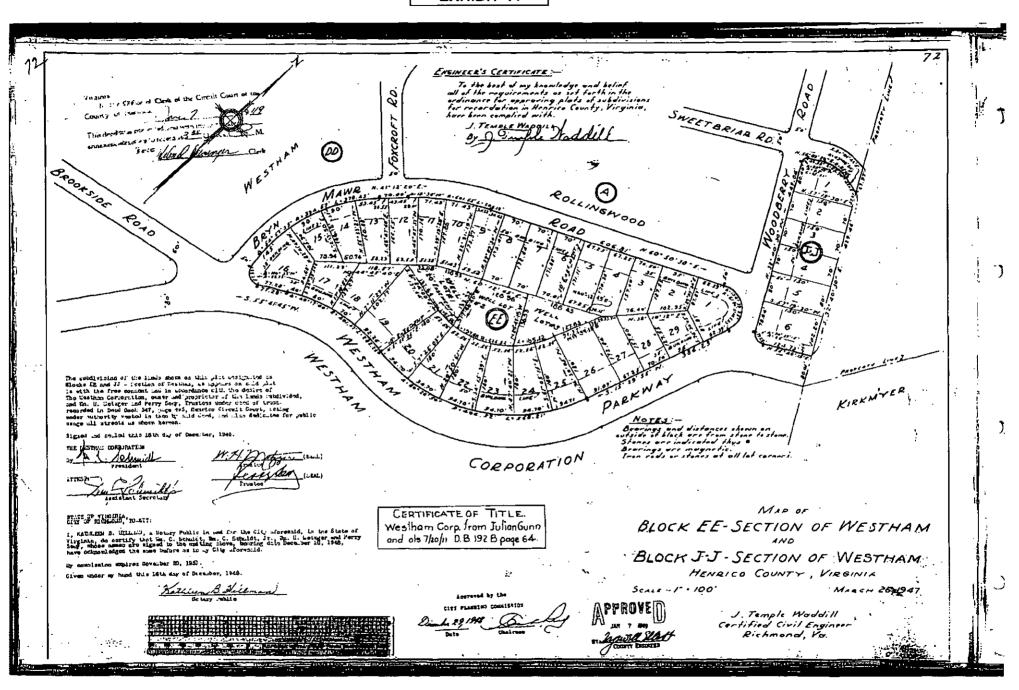

On motion of Mr. Schmitt, seconded by Mr. Thornton, and by unanimous vote, the Board approved this item – see attached substitute ordinance.

171-19 Ordinance - Vacation of Building Line - Westham Subdivision - Tuckahoe District.

No one from the public spoke in opposition to this item.

On motion of Mrs. O'Bannon, seconded by Mr. Schmitt, and by unanimous vote, the Board approved this item – see attached ordinance.

172-19 Resolution - Abandonment of Portion of E. Beal Street Between S. Oak Avenue and S. Airport Drive - Varina District.

WHEREAS, the owners of Lot 24, Block EE of Westham subdivision, John M. Jenks and Abigail S. Phillips, have requested that the County vacate the 50' front building line across their property; and,

WHEREAS, the plat is recorded in the Clerk's Office of the Circuit Court of Henrico County ("Clerk's Office") in Plat Book 22, page 72; and,

WHEREAS, this Ordinance was advertised pursuant to Va. Code § 15.2-2204, and the Board held a public hearing on July 23, 2019; and,

WHEREAS, it appears to the Board that no owner of any lot shown on the plat will be irreparably damaged by the vacation.

NOW, THEREFORE, BE IT ORDAINED by the Board of Supervisors that:

- (1) the front building line on Lot 24, Block EE labeled "50' Building Line," as shown on Exhibit A, is vacated in accordance with Va. Code § 15.2-2272(2);
- (2) this Ordinance shall become effective 30 days after its passage as provided by law;

Agenda Item No. 17(-19)

Page No. 2 of 2

Agenda Title: ORDINANCE — Vacation of Building Line — Westham Subdivision — Tuckahoe District

- (3) the Clerk of the Circuit Court of Henrico County (the "Clerk") is authorized, upon receipt of payment therefor, to record a certified copy of this Ordinance in the Clerk's Office after the expiration of 30 days from its passage, provided no appeal has been taken to the Circuit Court;
- (4) the Clerk is further authorized to index the Ordinance on the grantor and grantee sides of the general index to deeds in the names of JOHN M. JENKS and ABIGAIL S. PHILLIPS, or their successors or assigns; and,
- (5) the Clerk shall note this vacation as provided in Va. Code § 15.2-2276.