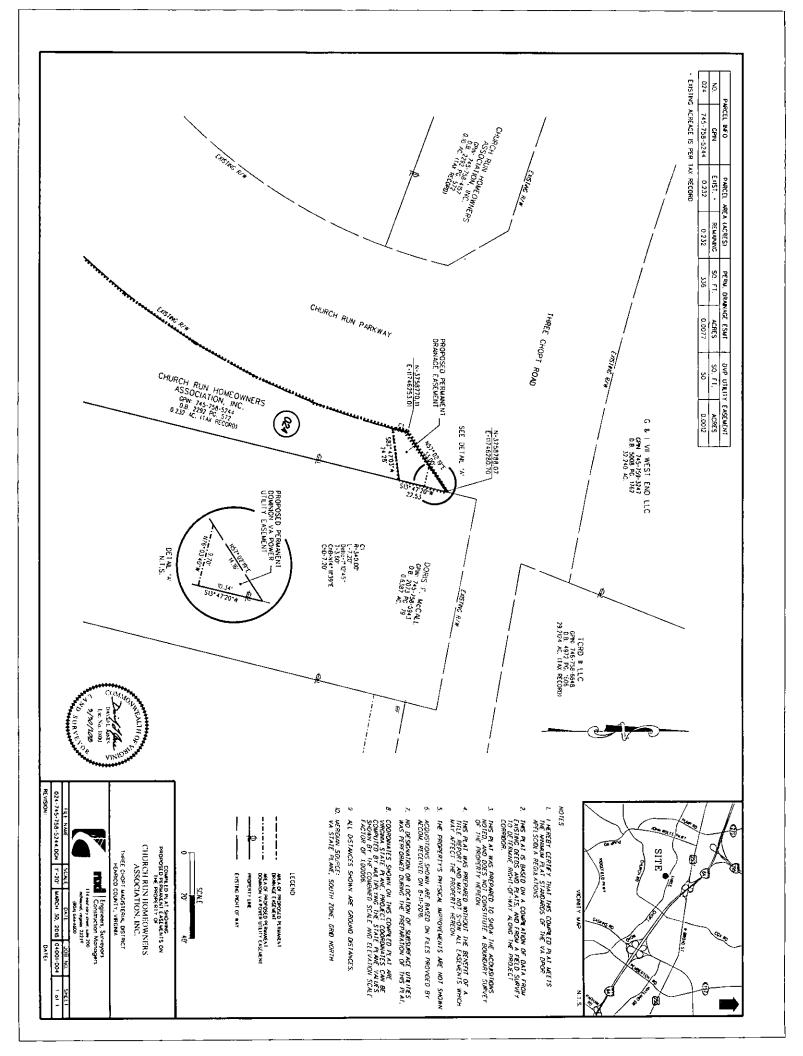

On motion of Mr. Schmitt, seconded by Mrs. O'Bannon, and by unanimous vote, the Board approved this item – see attached resolution.

Resolution - Signatory Authority - Acquisition of Real Estate and Easements - Church Run Homeowners Association - Three Chopt Road Improvements Project - Three Chopt District.