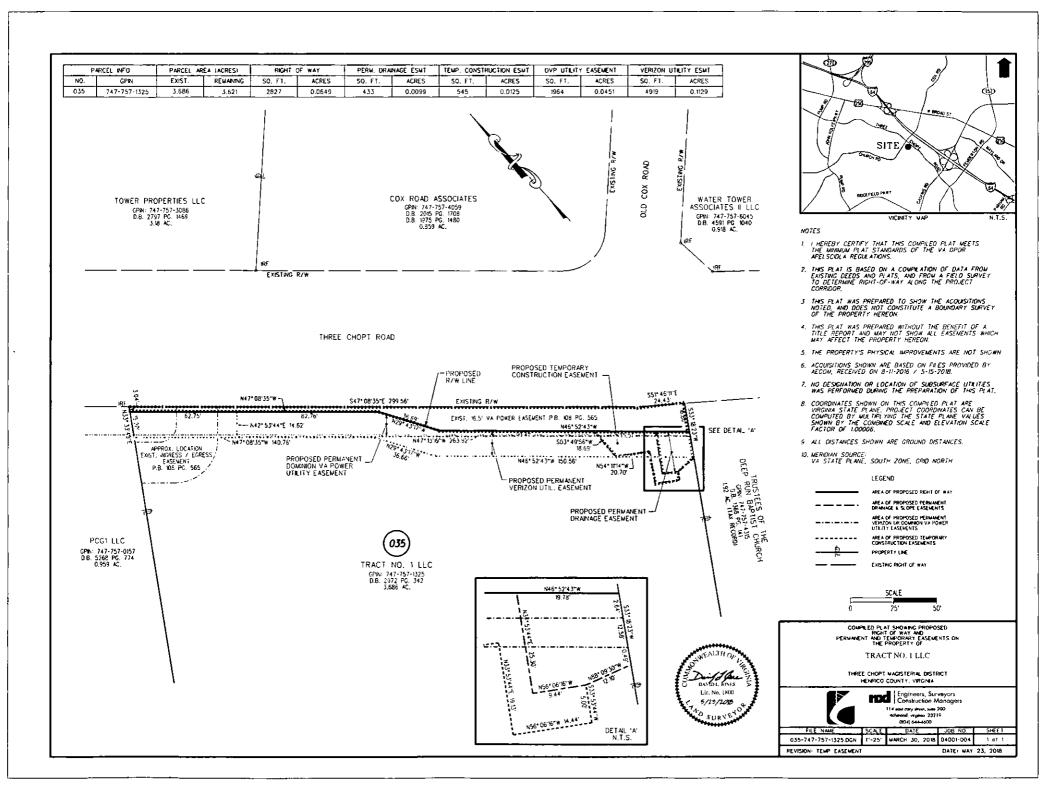

On motion of Mr. Schmitt, seconded by Mrs. O'Bannon, and by unanimous vote, the Board approved this item – see attached resolution.

Resolution - Signatory Authority - Acquisition of Real Estate and Easements - Church Run Homeowners Association - Three Chopt Road Improvements Project - Three Chopt District.