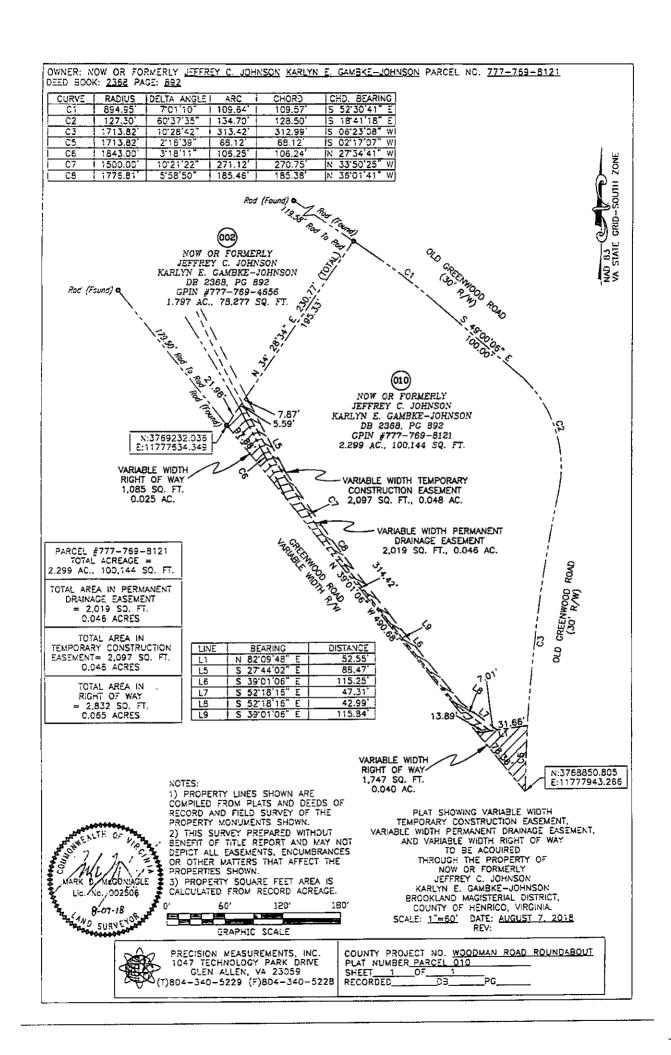

On motion of Mr. Thornton, seconded by Mr. Schmitt, and by unanimous vote, the Board approved this item – see attached resolution.

181-19 Resolution - Signatory Authority - Acquisition of Real Estate and Easements - Tract No. 1, LLC - Three Chopt Road Improvements Project - Three Chopt District.