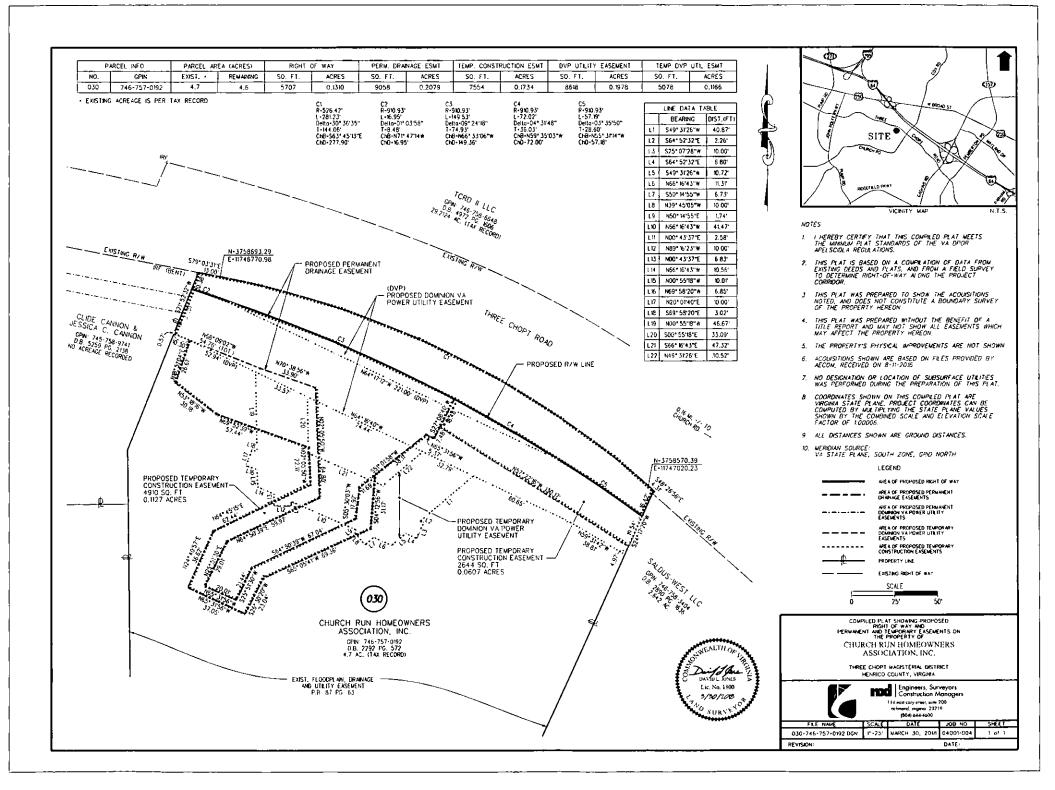

On motion of Mr. Schmitt, seconded by Mrs. O'Bannon, and by unanimous vote, the Board approved this item – see attached resolution.

Resolution - Signatory Authority - Acquisition of Real Estate and Easements - Church Run Homeowners Association - Three Chopt Road Improvements Project - Three Chopt District.