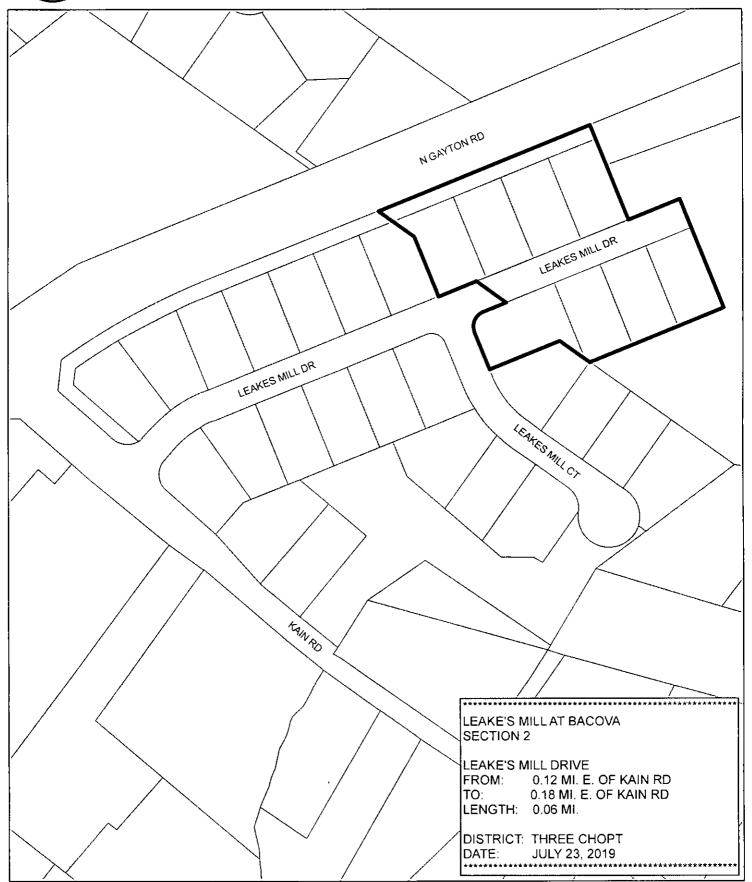

On motion of Mrs. O'Bannon, seconded by Mr. Schmitt, and by unanimous vote, the Board approved this item – see attached resolution.

186-19 Resolution - Acceptance of Roads - Fairfield and Three Chopt Districts.

On motion of Mr. Thornton, seconded by Mr. Schmitt, and by unanimous vote, the Board approved this item – see attached resolution.

Mr. Nelson recognized Susan Moore, Construction & Maintenance Manager for HCPS, who referred to the multiple community meetings where the Highland Springs High School project has been publicly discussed.