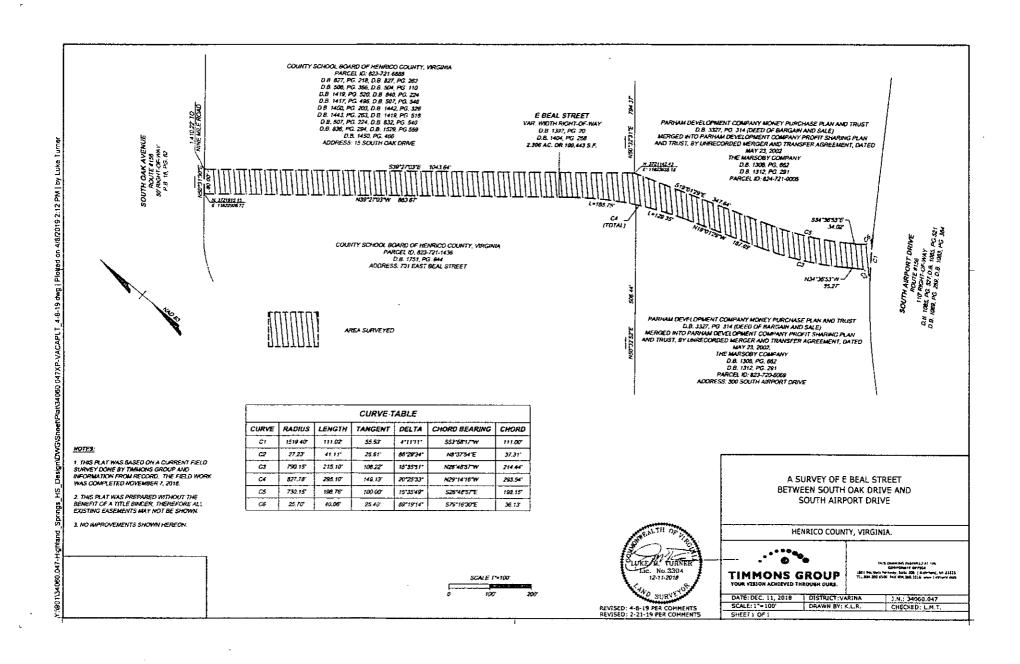

No one from the public spoke in opposition to this item.

On motion of Mrs. O'Bannon, seconded by Mr. Schmitt, and by unanimous vote, the Board approved this item – see attached ordinance.

172-19 Resolution - Abandonment of Portion of E. Beal Street Between S. Oak Avenue and S. Airport Drive - Varina District.

WHEREAS, the County School Board of Henrico County, Virginia (the "School Board") has requested that the County abandon the portion of E. Beal Street between S. Oak Avenue and S. Airport Drive shown hatched on the plat prepared by Timmons Group, dated December 11, 2018, last revised February 21, 2019, a copy of which is attached hereto and made a part hereof, and marked Exhibit A; and,

#### **EXHIBIT A**

Agenda Item No. 173-19
Page No. 1 of 1

Agenda Title: RESOLUTION — Signatory Authority — Conveyance of Abandoned Portion of E. Beal Street — Varina District

| For Clerk's Use Only:  Date: 7 23 7019  Moved by (1) (2) (2) (2) (2) (2) (3) (4) (4) (4) (5) (6) (6) (6) (6) (6) (6) (6) (6) (6) (6 |  | Branin, T. Nelson, T. O'Bannon, P. Schmitt, D. Thornton, F. | YES NO | other alped |
|-------------------------------------------------------------------------------------------------------------------------------------|--|-------------------------------------------------------------|--------|-------------|
|-------------------------------------------------------------------------------------------------------------------------------------|--|-------------------------------------------------------------|--------|-------------|