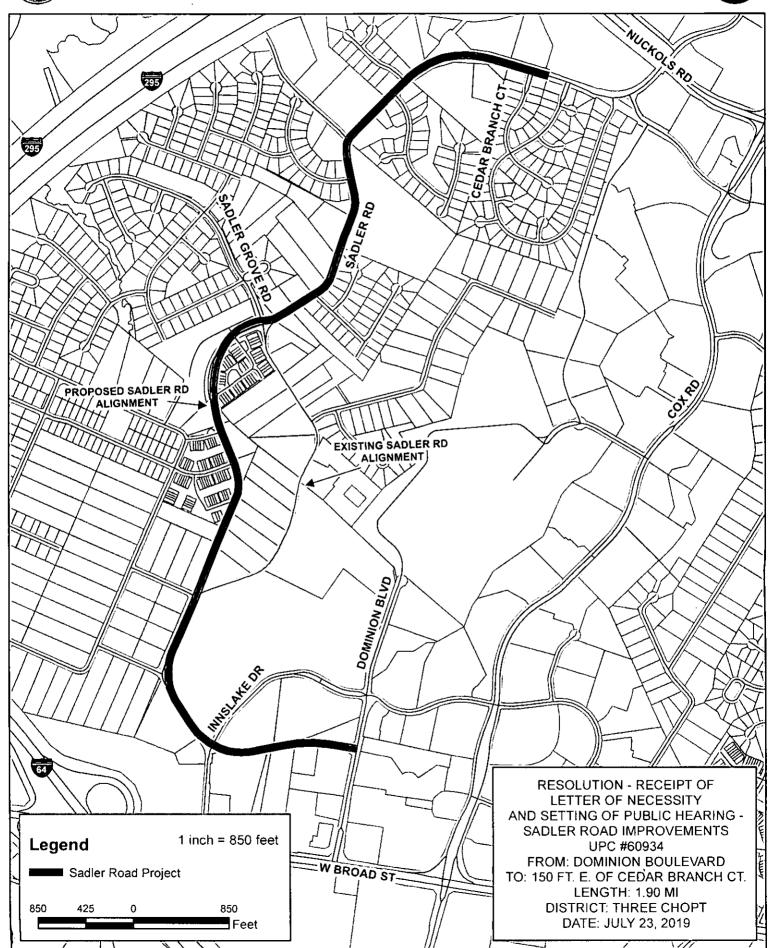

184-19 Resolution - Receipt of Letter of Necessity and Setting of Public Hearing - Sadler Road Improvements - Three Chopt District.

On motion of Mrs. O'Bannon, seconded by Mr. Thornton, and by unanimous vote, the Board approved this item – see attached resolution.