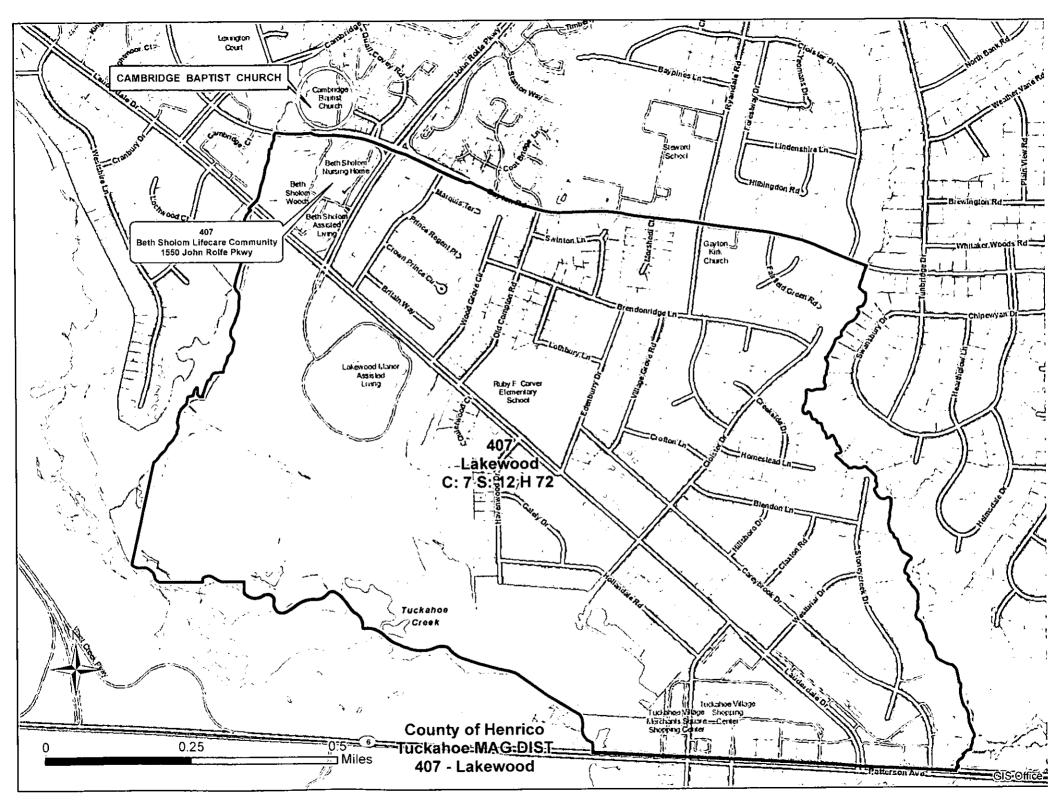

#### ADDED BY UNANIMOUS CONSENT

On motion of Mrs. O'Bannon, seconded by Mr. Schmitt, and by unanimous vote, the Board approved adding to the agenda an item numbered 187-19 and titled "Introduction of Ordinance - To Amend and Reordain Section 9-2 of the Code of the County of Henrico Titled "Precincts and polling places" by Changing the Polling Place of the Lakewood Precinct to Cambridge Baptist Church in the Tuckahoe District."

Mark Coakley, General Registrar, responded to questions from Mrs. O'Bannon and Mr. Nelson. He explained that the existing polling place, Beth Sholom, is an assisted living facility and has limited parking.