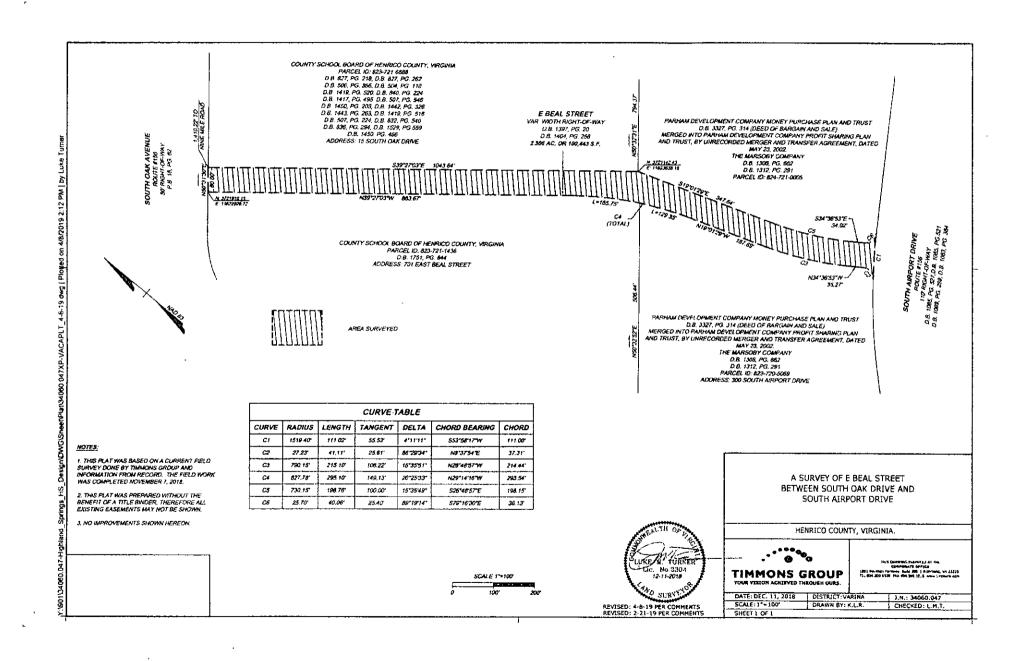

No one from the public spoke in opposition to this item.

On motion of Mrs. O'Bannon, seconded by Mr. Schmitt, and by unanimous vote, the Board approved this item – see attached ordinance.

172-19 Resolution - Abandonment of Portion of E. Beal Street Between S. Oak Avenue and S. Airport Drive - Varina District.

WHEREAS, the County School Board of Henrico County, Virginia (the "School Board") has requested that the County abandon the portion of E. Beal Street between S. Oak Avenue and S. Airport Drive shown hatched on the plat prepared by Timmons Group, dated December 11, 2018, last revised February 21, 2019, a copy of which is attached hereto and made a part hereof, and marked Exhibit A; and,

#### **EXHIBIT A**

Agenda Item No. 173-19
Page No. 1 of 1

Agenda Title: RESOLUTION — Signatory Authority — Conveyance of Abandoned Portion of E. Beal Street — Varina District

| For Clerk's Use Only:  Date: 7 23 7019  Moved by (1) (2) (2) (2) (2) (2) (3) (4) (4) (4) (5) (6) (6) (6) (6) (6) (6) (6) (6) (6) (6 |  | Branin, T. Nelson, T. O'Bannon, P. Schmitt, D. Thornton, F. | YES NO | other alped |
|-------------------------------------------------------------------------------------------------------------------------------------|--|-------------------------------------------------------------|--------|-------------|
|-------------------------------------------------------------------------------------------------------------------------------------|--|-------------------------------------------------------------|--------|-------------|