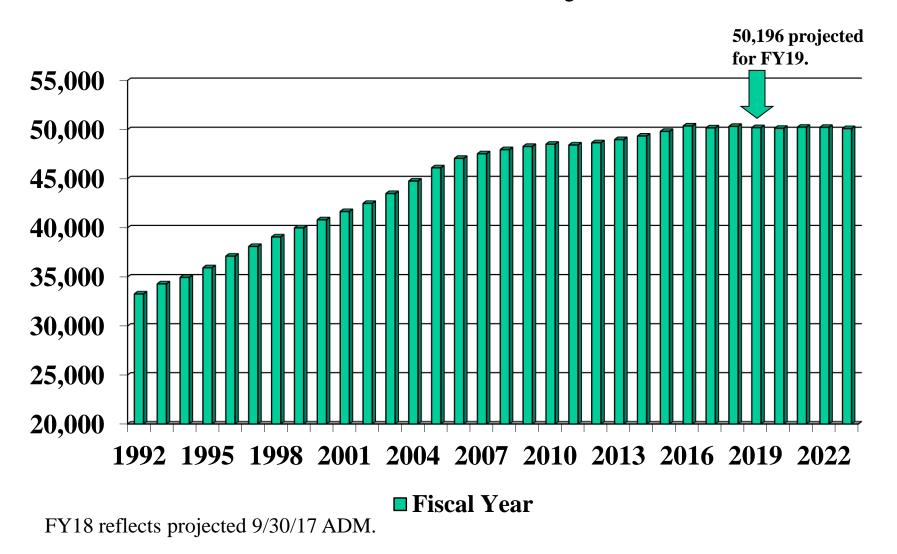

----------------|----|
| GENERAL FUND                                 |    |
| Natural Accounts                             | 6  |
| Natural Accounts Sort                        | 13 |
| Cost Center Totals                           | 20 |
| Cost Center Sort                             | 22 |
| Total Budget Detail                          | 24 |
| SPECIAL REVENUE FUND                         |    |
| Cafeteria Natural Accounts                   | 68 |
| Cafeteria Natural Accounts Sort              | 71 |
| State & Federal Grants Natural Accounts      | 74 |
| State & Federal Grants Project Totals        | 78 |
| State & Federal Grants Line Items by Project | 83 |

# September 30 Membership Henrico County Schools – FY2004-FY2018



# Henrico County School Membership FY1992-FY2023 Projected



# September 30 Membership Annual Increase FY2014-FY2023



Note: FY14-FY17 Actual, FY18-FY23 Projected.

# Annual Percentage Change County Population v. Sept. 30 ADM



Note: County Population FY18 and FY19 projections – provided by Department of Planning

# Henrico County School Membership FY2004-FY2023 Projected





## Operating Budget Education - General Fund Henrico County, Virginia FY 2018-19

Sorted by Natural Account

| Account | Description                                                           | Prior Year<br>Actual | Approved<br>Budget | Proposed<br>Budget | Dollar<br>Inc/Dec | Percent<br>Inc/Dec |
|---------|-----------------------------------------------------------------------|----------------------|--------------------|--------------------|-------------------|----------