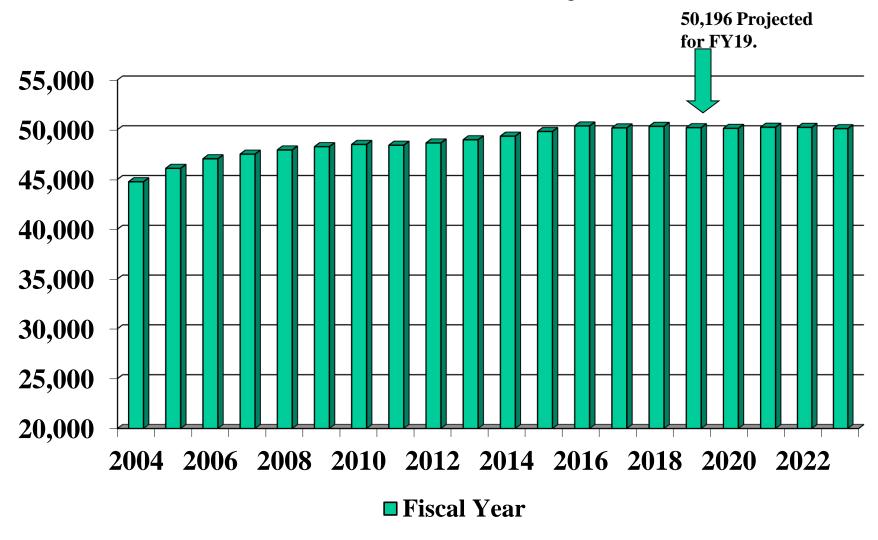

#### **Annual Fiscal Plan**

|                          | FY17              | FY18              | FY19              | Change   |
|--------------------------|-------------------|-------------------|-------------------|----------|
| Description              | Actual            | <br>Original      | <br>Proposed      | 18 to 19 |
| Personnel                | \$<br>438,542,528 | \$<br>455,283,976 | \$<br>471,051,908 | 3.5%     |
| Operation                | 59,918,314        | 67,997,936        | 69,839,559        | 2.7%     |
| Capital                  | 18,929,075        | 19,214,375        | 17,994,462        | (6.3%)   |
| Debt Service             | <br>33,292,773    | <br>33,745,369    | <br>38,893,751    | 15.3%    |
| Total                    | \$<br>550,682,690 | \$<br>576,241,656 | \$<br>597,779,680 | 3.7%     |
|                          | <br>              |                   |                   |          |
| Personnel Complement     | 6,832.45          | 6,845.45          | 6,927.85          | 82.40    |
| Average Daily Membership | 50,173            | 50,330            | 50,196            | (134)    |