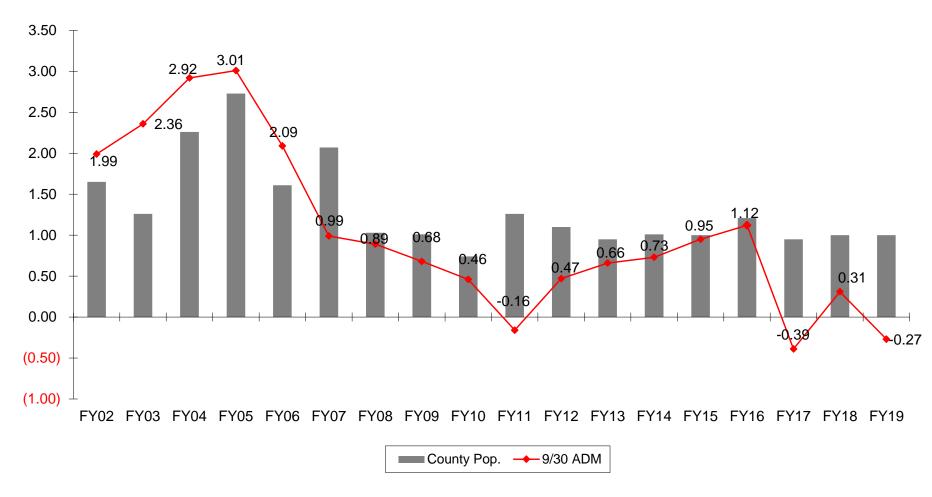

# Annual Percentage Change County Population v. Sept. 30 ADM

Note: County Population FY18 and FY19 projections – provided by Department of Planning