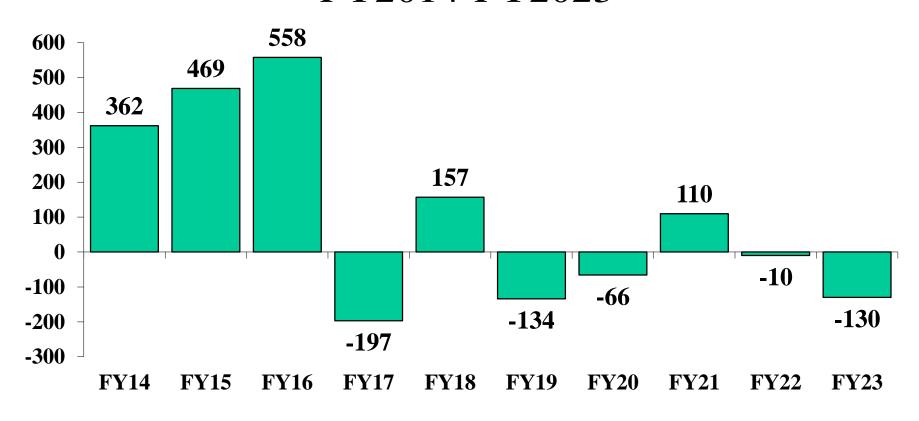

# September 30 Membership Annual Increase FY2014-FY2023

Note: FY14-FY17 Actual, FY18-FY23 Projected.