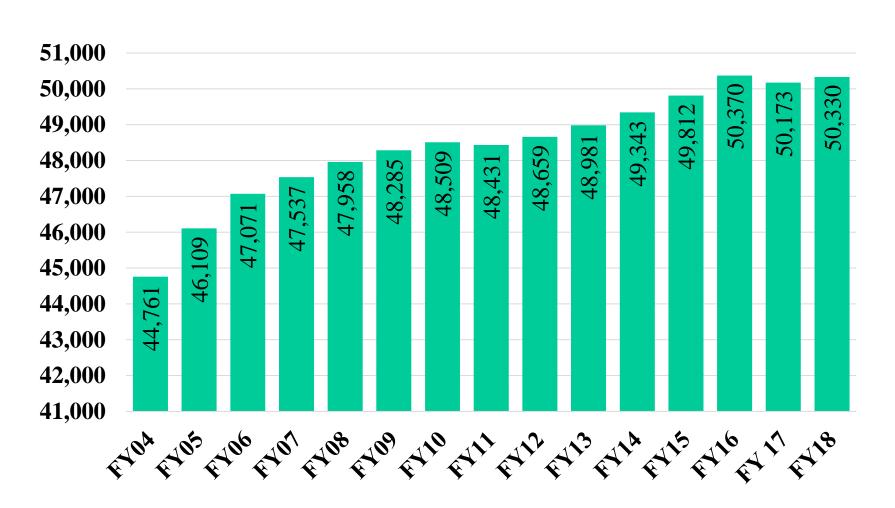

| 1  |
|----------------------------------------------|----|
| GENERAL FUND                                 |    |
| Natural Accounts                             | 6  |
| Natural Accounts Sort                        | 13 |
| Cost Center Totals                           | 20 |
| Cost Center Sort                             | 22 |
| Total Budget Detail                          | 24 |
| SPECIAL REVENUE FUND                         |    |
| Cafeteria Natural Accounts                   | 68 |
| Cafeteria Natural Accounts Sort              | 71 |
| State & Federal Grants Natural Accounts      | 74 |
| State & Federal Grants Project Totals        | 78 |
| State & Federal Grants Line Items by Project | 83 |

# September 30 Membership Henrico County Schools – FY2004-FY2018



# Henrico County School Membership FY1992-FY2023 Projected



# September 30 Membership Annual Increase FY2014-FY2023



Note: FY14-FY17 Actual, FY18-FY23 Projected.

# Annual Percentage Change County Population v. Sept. 30 ADM



Note: County Population FY18 and FY19 projections – provided by Department of Planning

# Henrico County School Membership FY2004-FY2023 Projected





## Operating Budget Education - General Fund Henrico County, Virginia FY 2018-19

Sorted by Natural Account

| Account | Description                                                           | Prior Year<br>Actual | Approved<br>Budget | Proposed<br>Budget | Dollar<br>Inc/Dec | Percent<br>Inc/Dec |
|---------|-----------------------------------------------------------------------|----------------------|----------