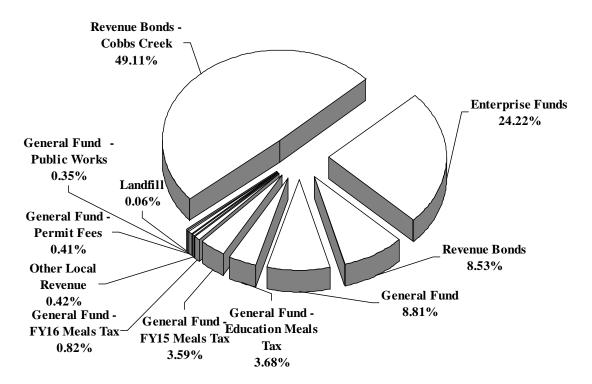

# Capital Improvement Program Summary Fiscal Year 2016-17 through Fiscal Year 2020-21

|                                    | Proposed    | Requested   | Requested   | Requested   | Requested   | Requested   | Total         |
|------------------------------------|-------------|-------------|-------------|-------------|-------------|-------------|---------------|
| By Revenue Source                  | FY2016-17   | FY2016-17   | FY2017-18   | FY2018-19   | FY2019-20   | FY2020-21   | Requested     |
|                                    |             |             |             |             |             |             |               |
| Capital Projects Fund              |             |             |             |             |             |             |               |
| Federal Grant                      | 0           | 4,600,000   | 0           | 9,464,966   | 0           | 0           | 14,064,966    |
| General Fund                       | 15,697,400  | 53,982,754  | 10,116,534  | 10,069,945  | 9,940,601   | 11,828,800  | 95,938,634    |
| General Fund - Education Meals Tax | 9,000,000   | 9,806,470   | 9,000,000   | 9,000,000   | 9,000,000   | 9,000,000   | 45,806,470    |
| General Fund - FY15 Meals Tax      | 8,783,247   | 0           | 0           | 0           | 0           | 0           | 0             |
| General Fund - FY16 Meals Tax      | 2,000,000   | 0           | 0           | 0           | 0           | 0           | 0             |
| General Fund - Permit Fees         | 1,000,000   | 1,000,000   | 0           | 0           | 0           | 0           | 1,000,000     |
| General Fund - Public Works        | 850,000     | 850,000     | 850,000     | 850,000     | 850,000     | 850,000     | 4,250,000     |
| Landfill Revenue                   | 150,000     | 150,000     | 0           | 0           | 0           | 0           | 150,000       |
| No Funding Source                  | 0           | 13,814,659  | 243,836,984 | 184,400,047 | 140,561,165 | 288,377,650 | 870,990,505   |
| Other Local Revenue                | 1,018,500   | 1,018,500   | 0           | 0           | 0           | 0           | 1,018,500     |
| Total                              | 38,499,147  | 85,222,383  | 263,803,518 | 213,784,958 | 160,351,766 | 310,056,450 | 1,033,219,075 |
|                                    |             |             |             |             |             |             |               |
| Vehicle Replacement Reserve        |             |             |             |             |             |             |               |
| General Fund                       | 5,824,800   | 2,000,000   | 2,500,000   | 3,000,000   | 3,500,000   | 4,000,000   | 15,000,000    |
| Total                              | 5,824,800   | 2,000,000   | 2,500,000   | 3,000,000   | 3,500,000   | 4,000,000   | 15,000,000    |
| Enterprise Fund - Water and Sewer  |             |             |             |             |             |             |               |
| Enterprise Fund                    | 59,200,000  | 59,200,000  | 77,625,000  | 20,525,000  | 39,425,000  | 79,625,000  | 276,400,000   |
| Revenue Bonds                      | 20,850,000  | 20,850,000  | 13,000,000  | 18,250,000  | 13,500,000  | 5,475,000   | 71,075,000    |
| Total                              | 80,050,000  | 80,050,000  | 90,625,000  | 38,775,000  | 52,925,000  | 85,100,000  | 347,475,000   |
| E de la Calla Calla                |             |             |             |             |             |             |               |
| Enterprise Fund - Cobbs Creek      | 120 000 000 | 120 000 000 | 0           | 0           | 0           | 0           | 120 000 000   |
| Revenue Bonds                      | 120,000,000 | 120,000,000 | 0           | 0           | 0           | 0           | 120,000,000   |
| Total                              | 120,000,000 | 120,000,000 | 0           | 0           | 0           | 0           | 120,000,000   |
| Enterprise Fund                    |             |             |             |             |             |             |               |
| Enterprise Fund                    | 0           | 0           | 400,996     | 390,236     | 311,975     | 786,170     | 1,889,377     |
| Total                              | 0           | 0           | 400,996     | 390,236     | 311,975     | 786,170     | 1,889,377     |
| Grand Total                        | 244,373,947 | 287,272,383 | 357,329,514 | 255,950,194 | 217,088,741 | 399,942,620 | 1,517,583,452 |

## **By Funding Source**