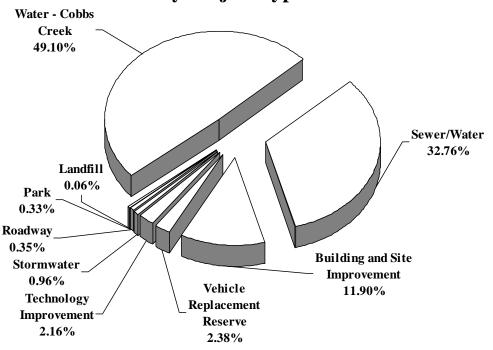

## Capital Improvement Program Summary Fiscal Year 2016-17 through Fiscal Year 2020-21

| By Project Type                   | Proposed<br>FY2016-17 | Requested FY2016-17 | Requested FY2017-18 | Requested FY2018-19 | Requested FY2019-20 | Requested FY2020-21 | Total<br>Requested |
|-----------------------------------|-----------------------|---------------------|---------------------|---------------------|---------------------|---------------------|--------------------|
| Capital Projects Fund             |                       |                     |                     |                     |                     |                     |                    |
| Building (New)                    | 0                     | 3,754,798           | 51,000,801          | 45,295,061          | 37,762,545          | 168,046,449         | 305,859,654        |
| Building Addition                 | 0                     | 0                   | 2,431,178           | 8,365,442           | 1,694,489           | 24,729,477          | 37,220,586         |
| Building Improvement              | 28,174,647            | 25,738,396          | 176,932,226         | 94,807,372          | 87,713,470          | 72,322,383          | 457,513,847        |
| Drainage                          | 0                     | 0                   | 2,755,900           | 8,199,849           | 14,608,477          | 11,692,303          | 37,256,529         |
| Land                              | 0                     | 734,083             | 0                   | 0                   | 0                   | 0                   | 734,083            |
| Landfill                          | 150,000               | 150,000             | 0                   | 0                   | 0                   | 0                   | 150,000            |
| Park                              | 800,000               | 14,884,219          | 0                   | 18,960,246          | 0                   | 16,459,915          | 50,304,380         |
| Roadway                           | 850,000               | 8,340,000           | 16,624,000          | 11,414,966          | 1,950,000           | 1,950,000           | 40,278,966         |
| Site Improvement                  | 900,000               | 4,396,072           | 10,661,413          | 23,344,022          | 13,224,785          | 11,457,923          | 63,084,215         |
| Stormwater                        | 2,348,000             | 2,348,000           | 2,348,000           | 2,348,000           | 2,348,000           | 2,348,000           | 11,740,000         |
| Technology Improvement            | 5,276,500             | 24,876,815          | 1,050,000           | 1,050,000           | 1,050,000           | 1,050,000           | 29,076,815         |
| Total                             | 38,499,147            | 85,222,383          | 263,803,518         | 213,784,958         | 160,351,766         | 310,056,450         | 1,033,219,075      |
| Vehicle Replacement Reserve       |                       |                     |                     |                     |                     |                     |                    |
| Vehicle Replacement Reserve       | 5,824,800             | 2,000,000           | 2,500,000           | 3,000,000           | 3,500,000           | 4,000,000           | 15,000,000         |
| Total                             | 5,824,800             | 2,000,000           | 2,500,000           | 3,000,000           | 3,500,000           | 4,000,000           | 15,000,000         |
|                                   | , ,                   | , ,                 | , ,                 | , ,                 | , ,                 | , ,                 | , ,                |
| Enterprise Fund - Water and Sewer |                       |                     |                     |                     |                     |                     |                    |
| Sewer                             | 71,200,000            | 71,200,000          | 69,175,000          | 30,325,000          | 46,100,000          | 57,350,000          | 274,150,000        |
| Water                             | 8,850,000             | 8,850,000           | 21,450,000          | 8,450,000           | 6,825,000           | 27,750,000          | 73,325,000         |
| Total                             | 80,050,000            | 80,050,000          | 90,625,000          | 38,775,000          | 52,925,000          | 85,100,000          | 347,475,000        |
| Enterprise Fund - Cobbs Creek     |                       |                     |                     |                     |                     |                     |                    |
| Water                             | 120,000,000           | 120,000,000         | 0                   | 0                   | 0                   | 0                   | 120,000,000        |
| Total                             | 120,000,000           | 120,000,000         | 0                   | 0                   | 0                   | 0                   | 120,000,000        |
|                                   |                       |                     |                     |                     |                     |                     |                    |
| Enterprise Fund                   | 0                     | 0                   | 100.005             | 200.224             | 211.075             | <b>5</b> 0< 150     | 1 000 000          |
| Golf Course                       | 0                     | 0                   | 400,996             | 390,236             | 311,975             | 786,170             | 1,889,377          |
| Total                             | 0                     | 0                   | 400,996             | 390,236             | 311,975             | 786,170             | 1,889,377          |
| Grand Total                       | 244,373,947           | 287,272,383         | 357,329,514         | 255,950,194         | 217,088,741         | 399,942,620         | 1,517,583,452      |

## **By Project Type**