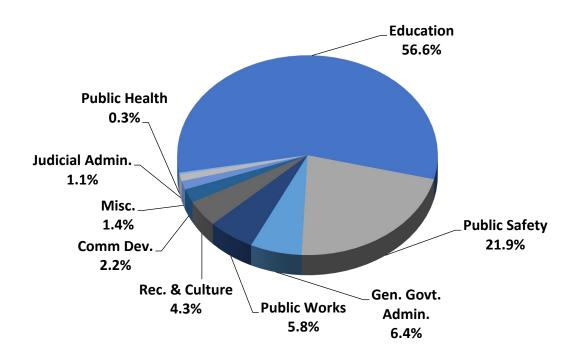

FY2020-21 General Fund Revenues \$1,017,513,641

Note: General Fund Revenues less Transfers & Reserves equals General Fund Expenditures of \$899,101,153.

FY2020-21 General Fund Expenditures \$899,101,153