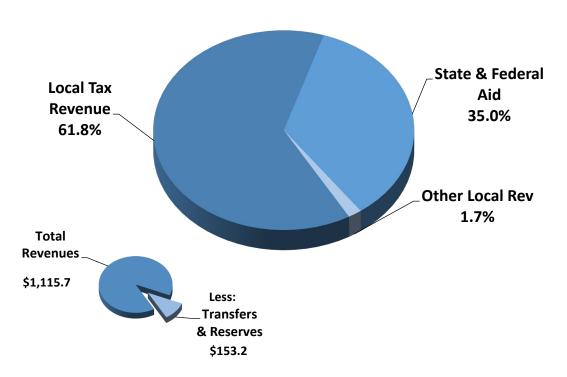

FY2020-21 General Fund Revenues \$1,017,513,641

Note: General Fund Revenues less Transfers & Reserves equals General Fund Expenditures of \$899,101,153.

FY2020-21 General Fund Expenditures \$899,101,153