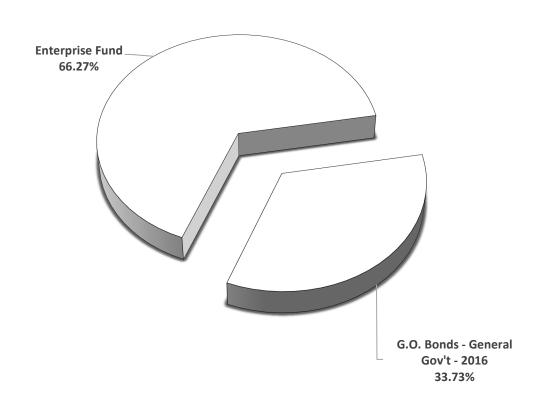

The revenue sources for the FY2020-21 Capital budget are as follows:

|                                                      | Approved         |
|------------------------------------------------------|------------------|
| Revenue Sources:                                     | <br>FY2020-21    |
| Capital Projects Fund:                               |                  |
| General Obligation Bonds - General Government - 2016 | \$<br>14,000,000 |
| Subtotal - Capital Projects Fund                     | \$<br>14,000,000 |
| Enterprise Fund - Public Utilities:                  |                  |
| Water and Sewer Revenues                             | \$<br>21,950,000 |
| Revenue Bonds                                        | 5,550,000        |
| Subtotal - Enterprise Fund - Public Utilities        | \$<br>27,500,000 |
| Total Capital Budget Revenues                        | \$<br>41,500,000 |

## **By Project Type**

**By Funding Source** 