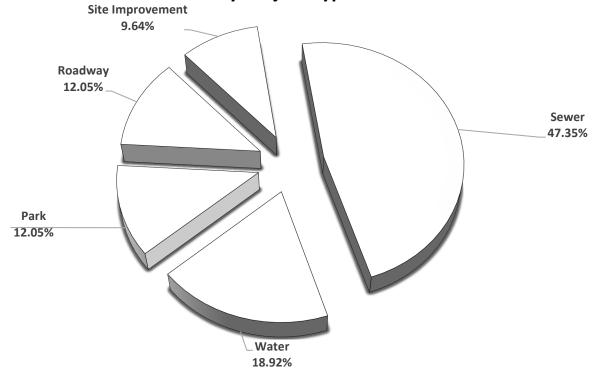

### **Capital Improvement Program Summary**

Fiscal Year 2020-21 through Fiscal Year 2024-25

|                               |                    | Approved   | Requested   | Requested   | Requested   | Requested   | Requested   | Total         |
|-------------------------------|--------------------|------------|-------------|-------------|-------------|-------------|-------------|---------------|
| By Project Type               |                    | FY2020-21  | FY2020-21   | FY2021-22   | FY2022-23   | FY2023-24   | FY2024-25   | Requested     |
| Capital Projects Fund         |                    |            |             |             |             |             |             |               |
| Building (New)                |                    | 0          | 90,518,966  | 59,294,093  | 222,687,232 | 73,120,622  | 65,380,837  | 511,001,750   |
| Building Addition             |                    | 0          | 11,308,823  | 0           | 4,866,402   | 1,715,458   | 11,642,042  | 29,532,725    |
| Building Improvement          |                    | 0          | 20,126,152  | 40,810,051  | 128,227,963 | 210,723,247 | 193,342,699 | 593,230,112   |
| Drainage                      |                    | 0          | 0           | 4,301,347   | 11,766,354  | 28,759,354  | 2,999,950   | 47,827,005    |
| Feasibility/Programming Study |                    | 0          | 650,000     | 0           | 0           | 0           | 0           | 650,000       |
| Park                          |                    | 5,000,000  | 5,000,000   | 19,000,000  | 0           | 0           | 0           | 24,000,000    |
| Roadway                       |                    | 5,000,000  | 14,250,000  | 13,250,000  | 4,250,000   | 5,450,000   | 15,280,000  | 52,480,000    |
| Site Improvement              |                    | 4,000,000  | 12,882,028  | 6,670,039   | 21,413,043  | 5,500,090   | 5,412,725   | 51,877,925    |
| Stormwater                    |                    | 0          | 2,448,000   | 2,448,000   | 2,448,000   | 2,448,000   | 2,448,000   | 12,240,000    |
| Technology Improvement        |                    | 0          | 3,590,000   | 5,599,975   | 900,000     | 2,050,000   | 1,750,000   | 13,889,975    |
| Total                         |                    | 14,000,000 | 160,773,969 | 151,373,505 | 396,558,994 | 329,766,771 | 298,256,253 | 1,336,729,492 |
| Vehicle Replacement Reserve   |                    |            |             |             |             |             |             |               |
| Vehicle Replacement Reserve   |                    | 0          | 0           | 0           | 0           | 0           | 0           | 0             |
| Total                         |                    | 0          | 0           | 0           | 0           | 0           | 0           | 0             |
| Enterprise Fund - Utilities   |                    |            |             |             |             |             |             |               |
| Sewer                         |                    | 19,650,000 | 19,650,000  | 48,250,000  | 65,800,000  | 43,950,000  | 101,450,000 | 279,100,000   |
| Water                         |                    | 7,850,000  | 7,850,000   | 7,050,000   | 11,950,000  | 9,050,000   | 16,350,000  | 52,250,000    |
| Total                         |                    | 27,500,000 | 27,500,000  | 55,300,000  | 77,750,000  | 53,000,000  | 117,800,000 | 331,350,000   |
|                               | <b>Grand Total</b> | 41,500,000 | 188,273,969 | 206,673,505 | 474,308,994 | 382,766,771 | 416,056,253 | 1,668,079,492 |

## **By Project Type**

**By Funding Source** 