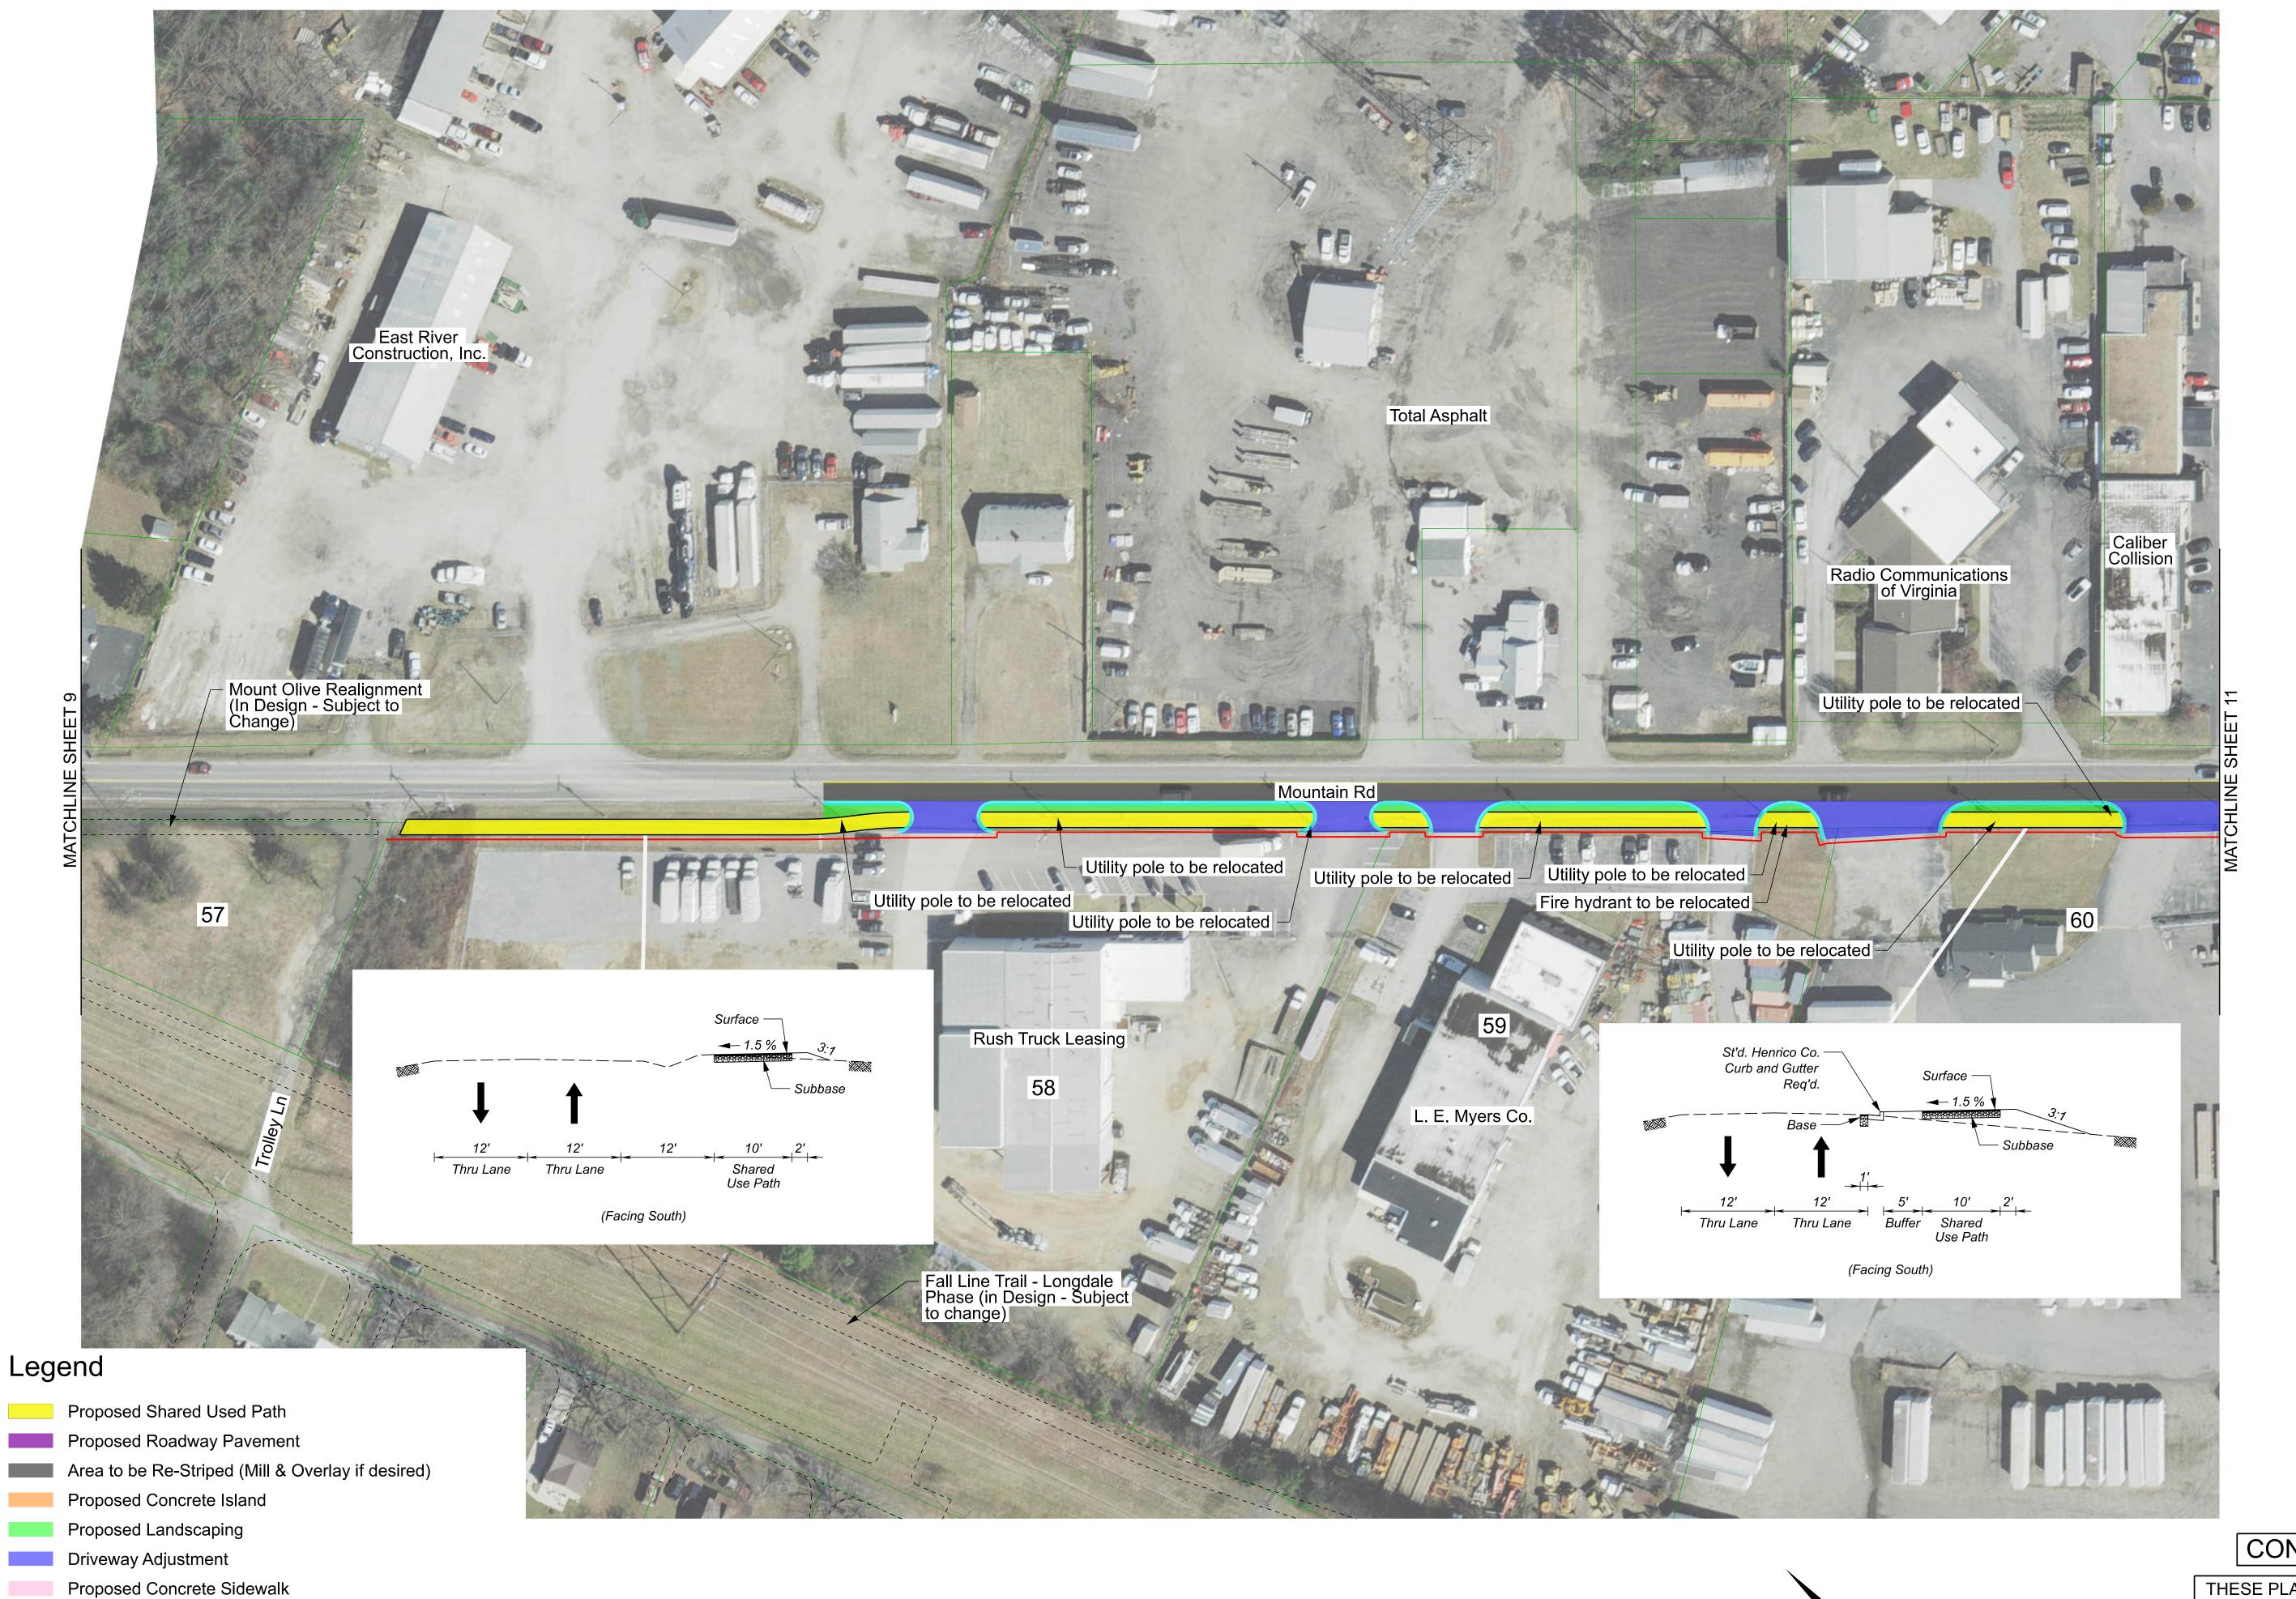

MOUNTAIN RD TRAIL STUDY LONG TERM CONCEPT

**Proposed Curb** 

—— Proposed Right of Way

**Existing Property Lines** 

CONCEPT PLAN

THESE PLANS ARE UNFINISHED AND UNAPPROVED AND ARE NOT TO BE USED FOR ANY TYPE OF CONSTRUCTION OR THE

**LONG** 

Proposed Concrete Sidewalk

Proposed Curb

—— Proposed Right of Way

**Existing Property Lines** 

CONCEPT PLAN

THESE PLANS ARE UNFINISHED AND UNAPPROVED AND ARE NOT TO BE USED FOR ANY TYPE OF CONSTRUCTION OR THE ACQUISITION OF RIGHT OF WAY

LONG

MOUNTAIN RD TRAIL STUDY

Whitman, Requardt & Associates, LLP Engineers · Architects · Environmental Planners Est. 1915

Proposed Curb

—— Proposed Right of Way

**Existing Property Lines** 

CONCEPT PLAN

THESE PLANS ARE UNFINISHED
AND UNAPPROVED AND ARE NOT
TO BE USED FOR ANY TYPE OF
CONSTRUCTION OR THE
ACQUISITION OF RIGHT OF WAY

Whitman, Requardt & Associates, LLP Engineers · Architects · Environmental Planners Est. 1915

CONCEPT

LONG

MOUNTAIN RD TRAIL STUDY

Area to be Re-Striped (Mill & Overlay if desired)

Proposed Concrete Island

Proposed Landscaping

Driveway Adjustment

Proposed Concrete Sidewalk

Proposed Curb

— Proposed Right of Way

Existing Property Lines

CONCEPT PLAN

THESE PLANS ARE UNFINISHED
AND UNAPPROVED AND ARE NOT
TO BE USED FOR ANY TYPE OF
CONSTRUCTION OR THE
ACQUISITION OF RIGHT OF WAY