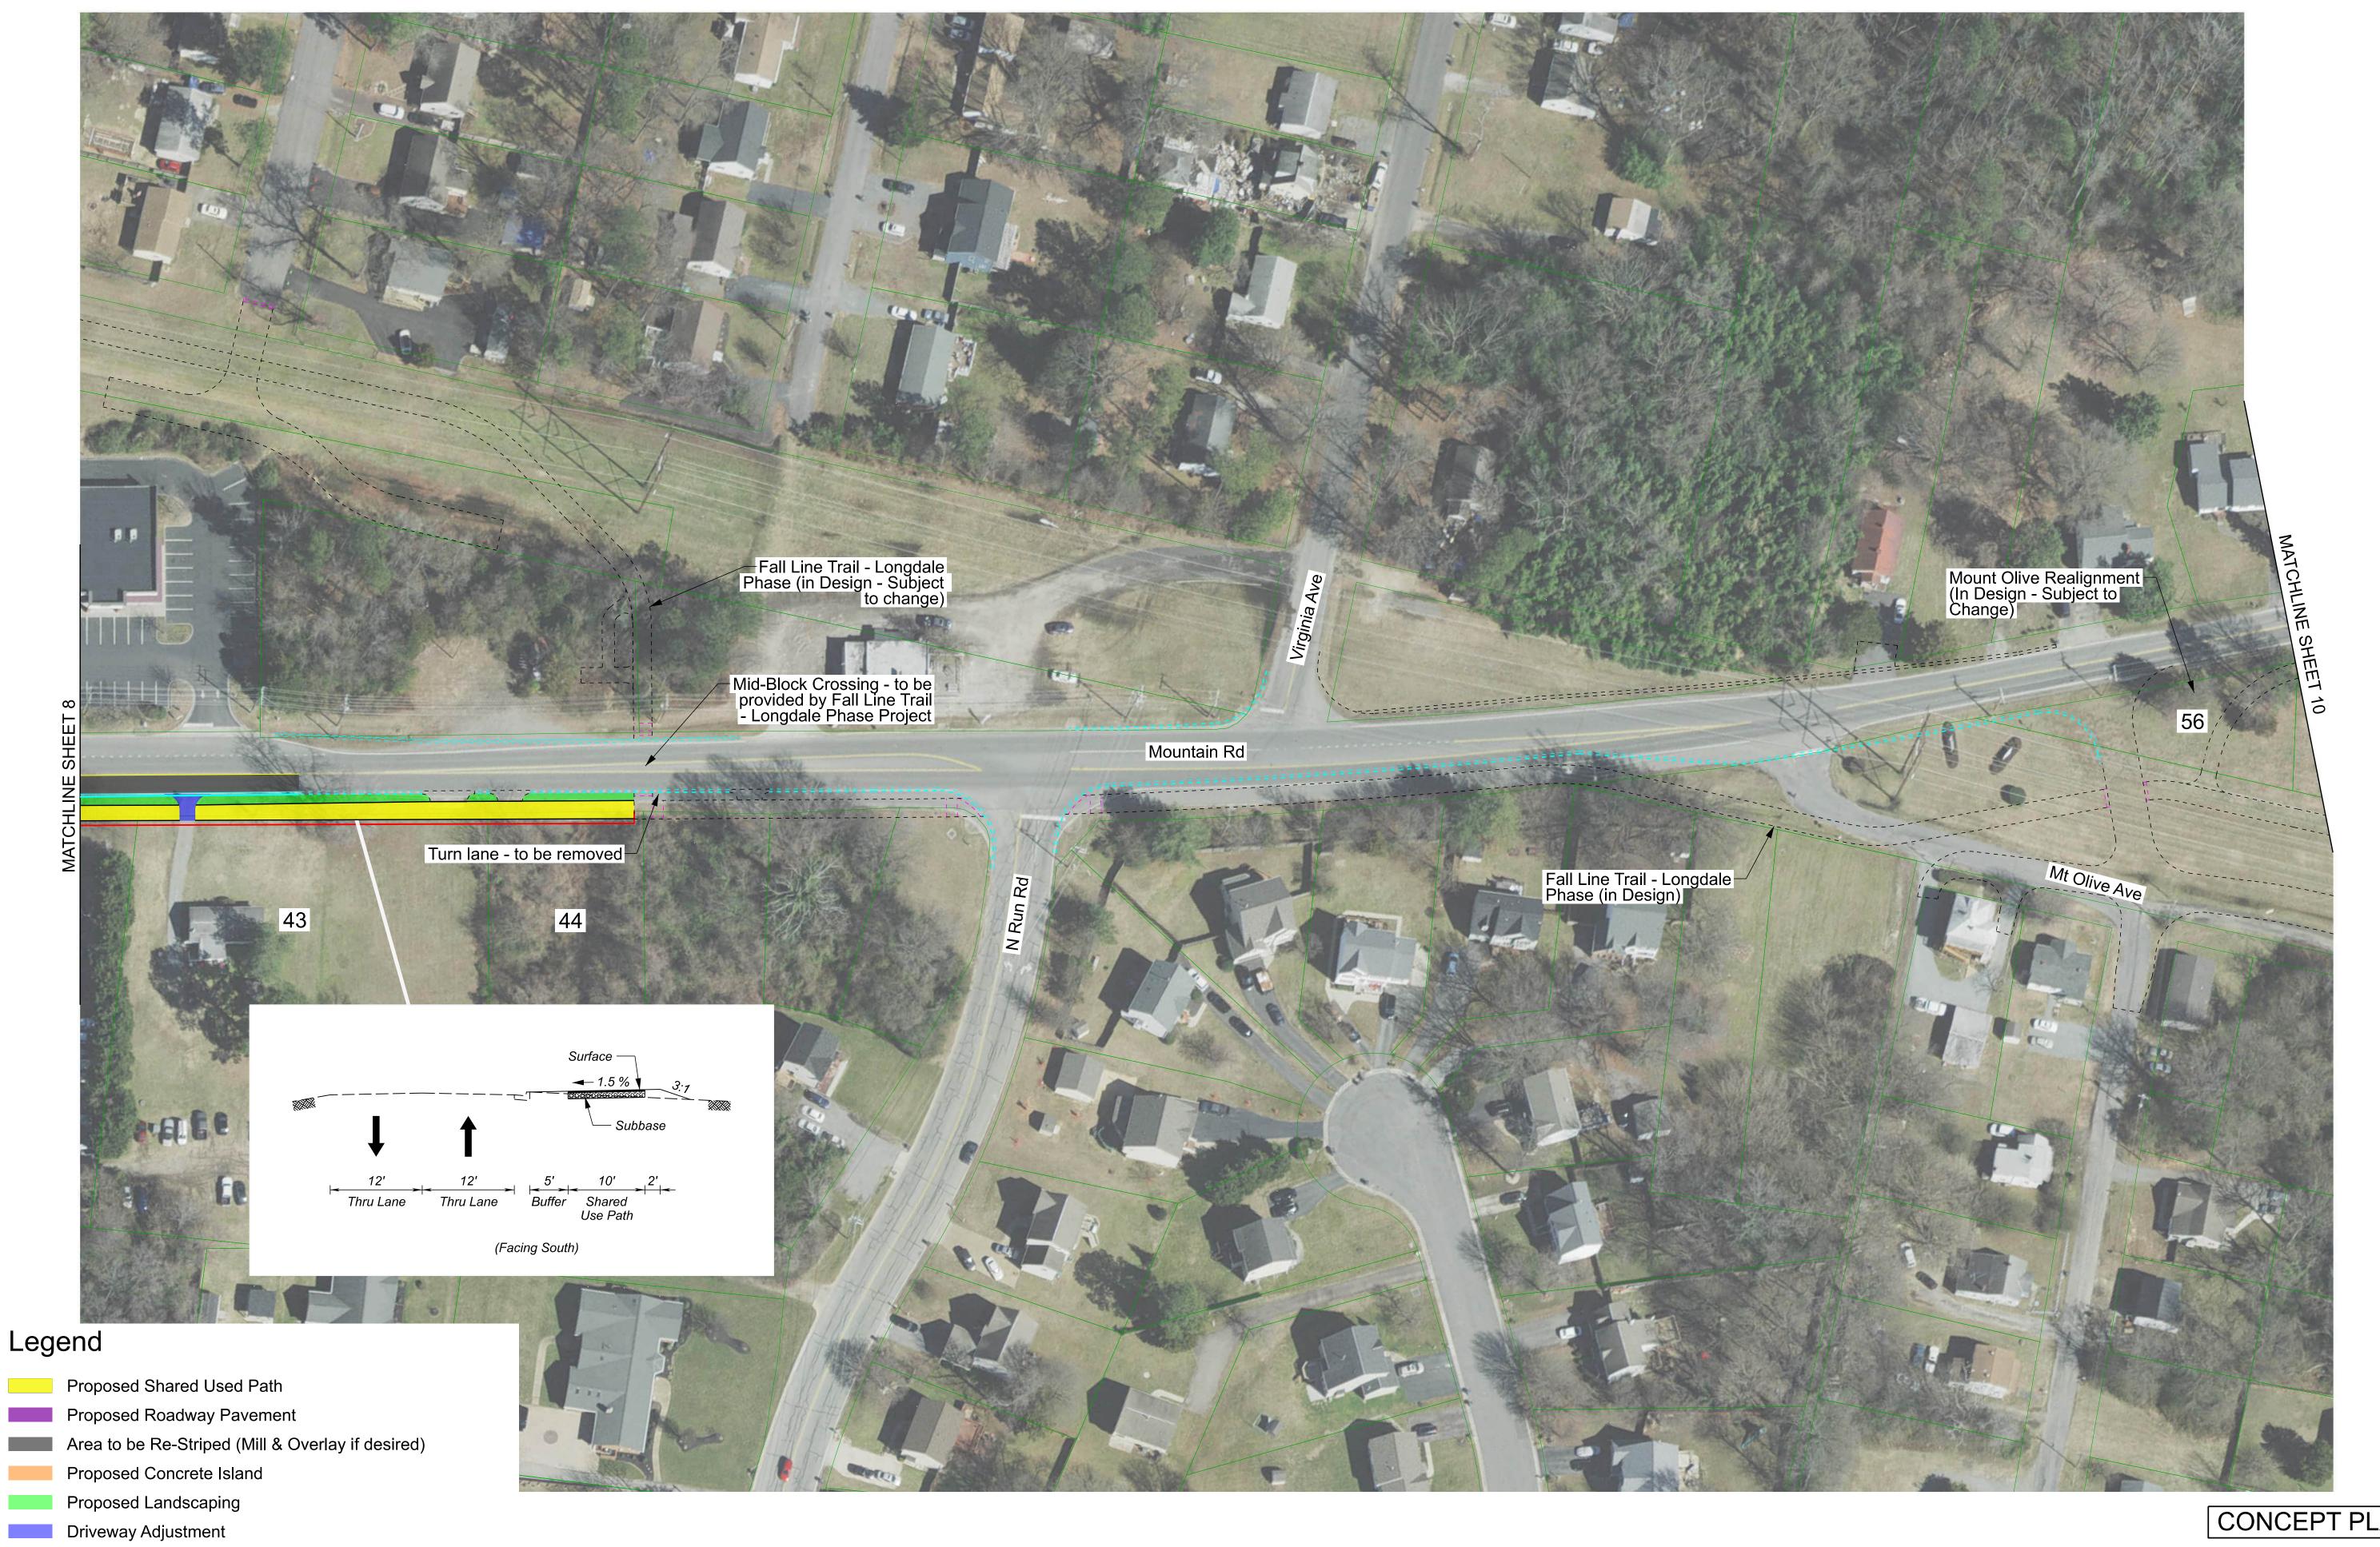

MOUNTAIN RD TRAIL STUDY

Whitman, Requardt & Associates, LLP Engineers · Architects · Environmental Planners Est. 1915

Proposed Right of Way

**Existing Property Lines** 

Whitman, Requardt & Engineers · Architects · Environment

Proposed Landscaping

Driveway Adjustment

Proposed Concrete Sidewalk

Proposed Curb

— Proposed Right of Way

Existing Property Lines

CONCEPT PLAN

THESE PLANS ARE UNFINISHED
AND UNAPPROVED AND ARE NOT
TO BE USED FOR ANY TYPE OF
CONSTRUCTION OR THE
ACQUISITION OF RIGHT OF WAY