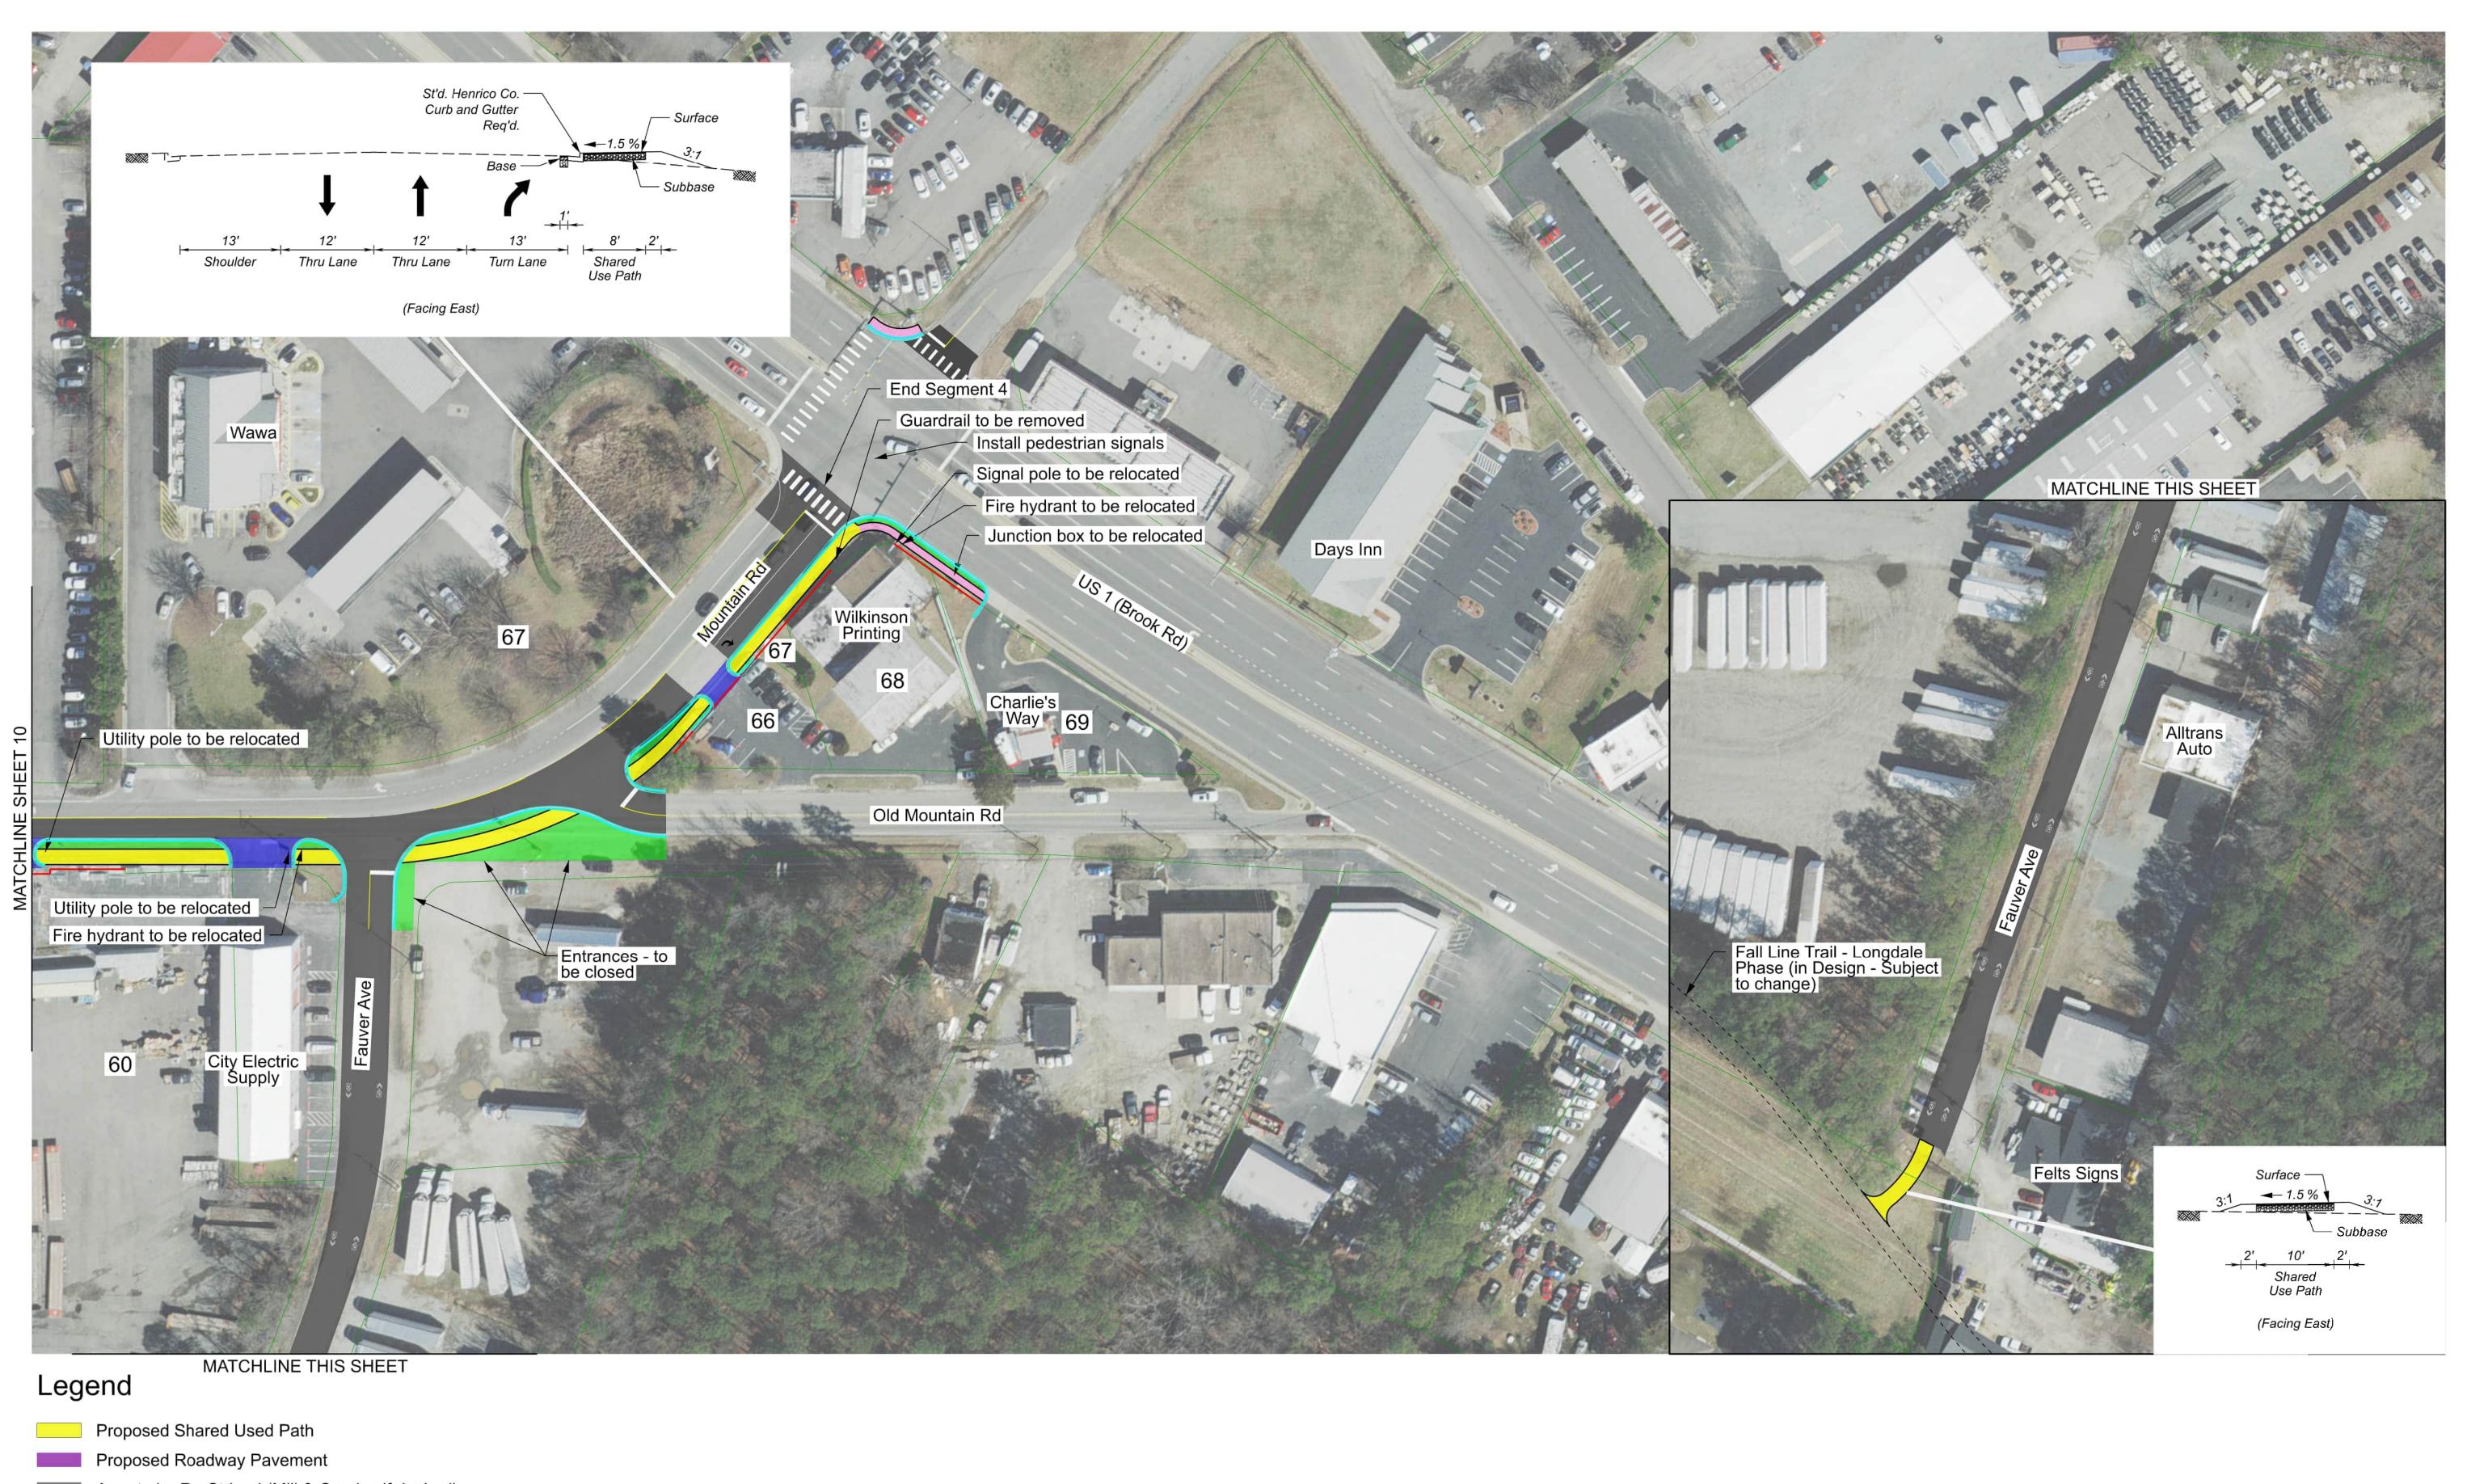

MOUNTAIN RD TRAIL STUDY LONG TERM CONCEPT

**Proposed Curb** 

—— Proposed Right of Way

**Existing Property Lines** 

CONCEPT PLAN

THESE PLANS ARE UNFINISHED AND UNAPPROVED AND ARE NOT TO BE USED FOR ANY TYPE OF CONSTRUCTION OR THE

**LONG** 

Proposed Concrete Sidewalk

Proposed Curb

—— Proposed Right of Way

**Existing Property Lines** 

CONCEPT PLAN

THESE PLANS ARE UNFINISHED AND UNAPPROVED AND ARE NOT TO BE USED FOR ANY TYPE OF CONSTRUCTION OR THE ACQUISITION OF RIGHT OF WAY

LONG

MOUNTAIN RD TRAIL STUDY

Whitman, Requardt & Associates, LLP Engineers · Architects · Environmental Planners Est. 1915

Proposed Curb

—— Proposed Right of Way

**Existing Property Lines** 

CONCEPT PLAN

THESE PLANS ARE UNFINISHED
AND UNAPPROVED AND ARE NOT
TO BE USED FOR ANY TYPE OF
CONSTRUCTION OR THE
ACQUISITION OF RIGHT OF WAY

Whitman, Requardt & Associates, LLP Engineers · Architects · Environmental Planners Est. 1915

CONCEPT

LONG

MOUNTAIN RD TRAIL STUDY

Area to be Re-Striped (Mill & Overlay if desired)

Proposed Concrete Island

Proposed Landscaping

Driveway Adjustment

Proposed Concrete Sidewalk

Proposed Curb

— Proposed Right of Way

Existing Property Lines

CONCEPT PLAN

THESE PLANS ARE UNFINISHED
AND UNAPPROVED AND ARE NOT
TO BE USED FOR ANY TYPE OF
CONSTRUCTION OR THE
ACQUISITION OF RIGHT OF WAY