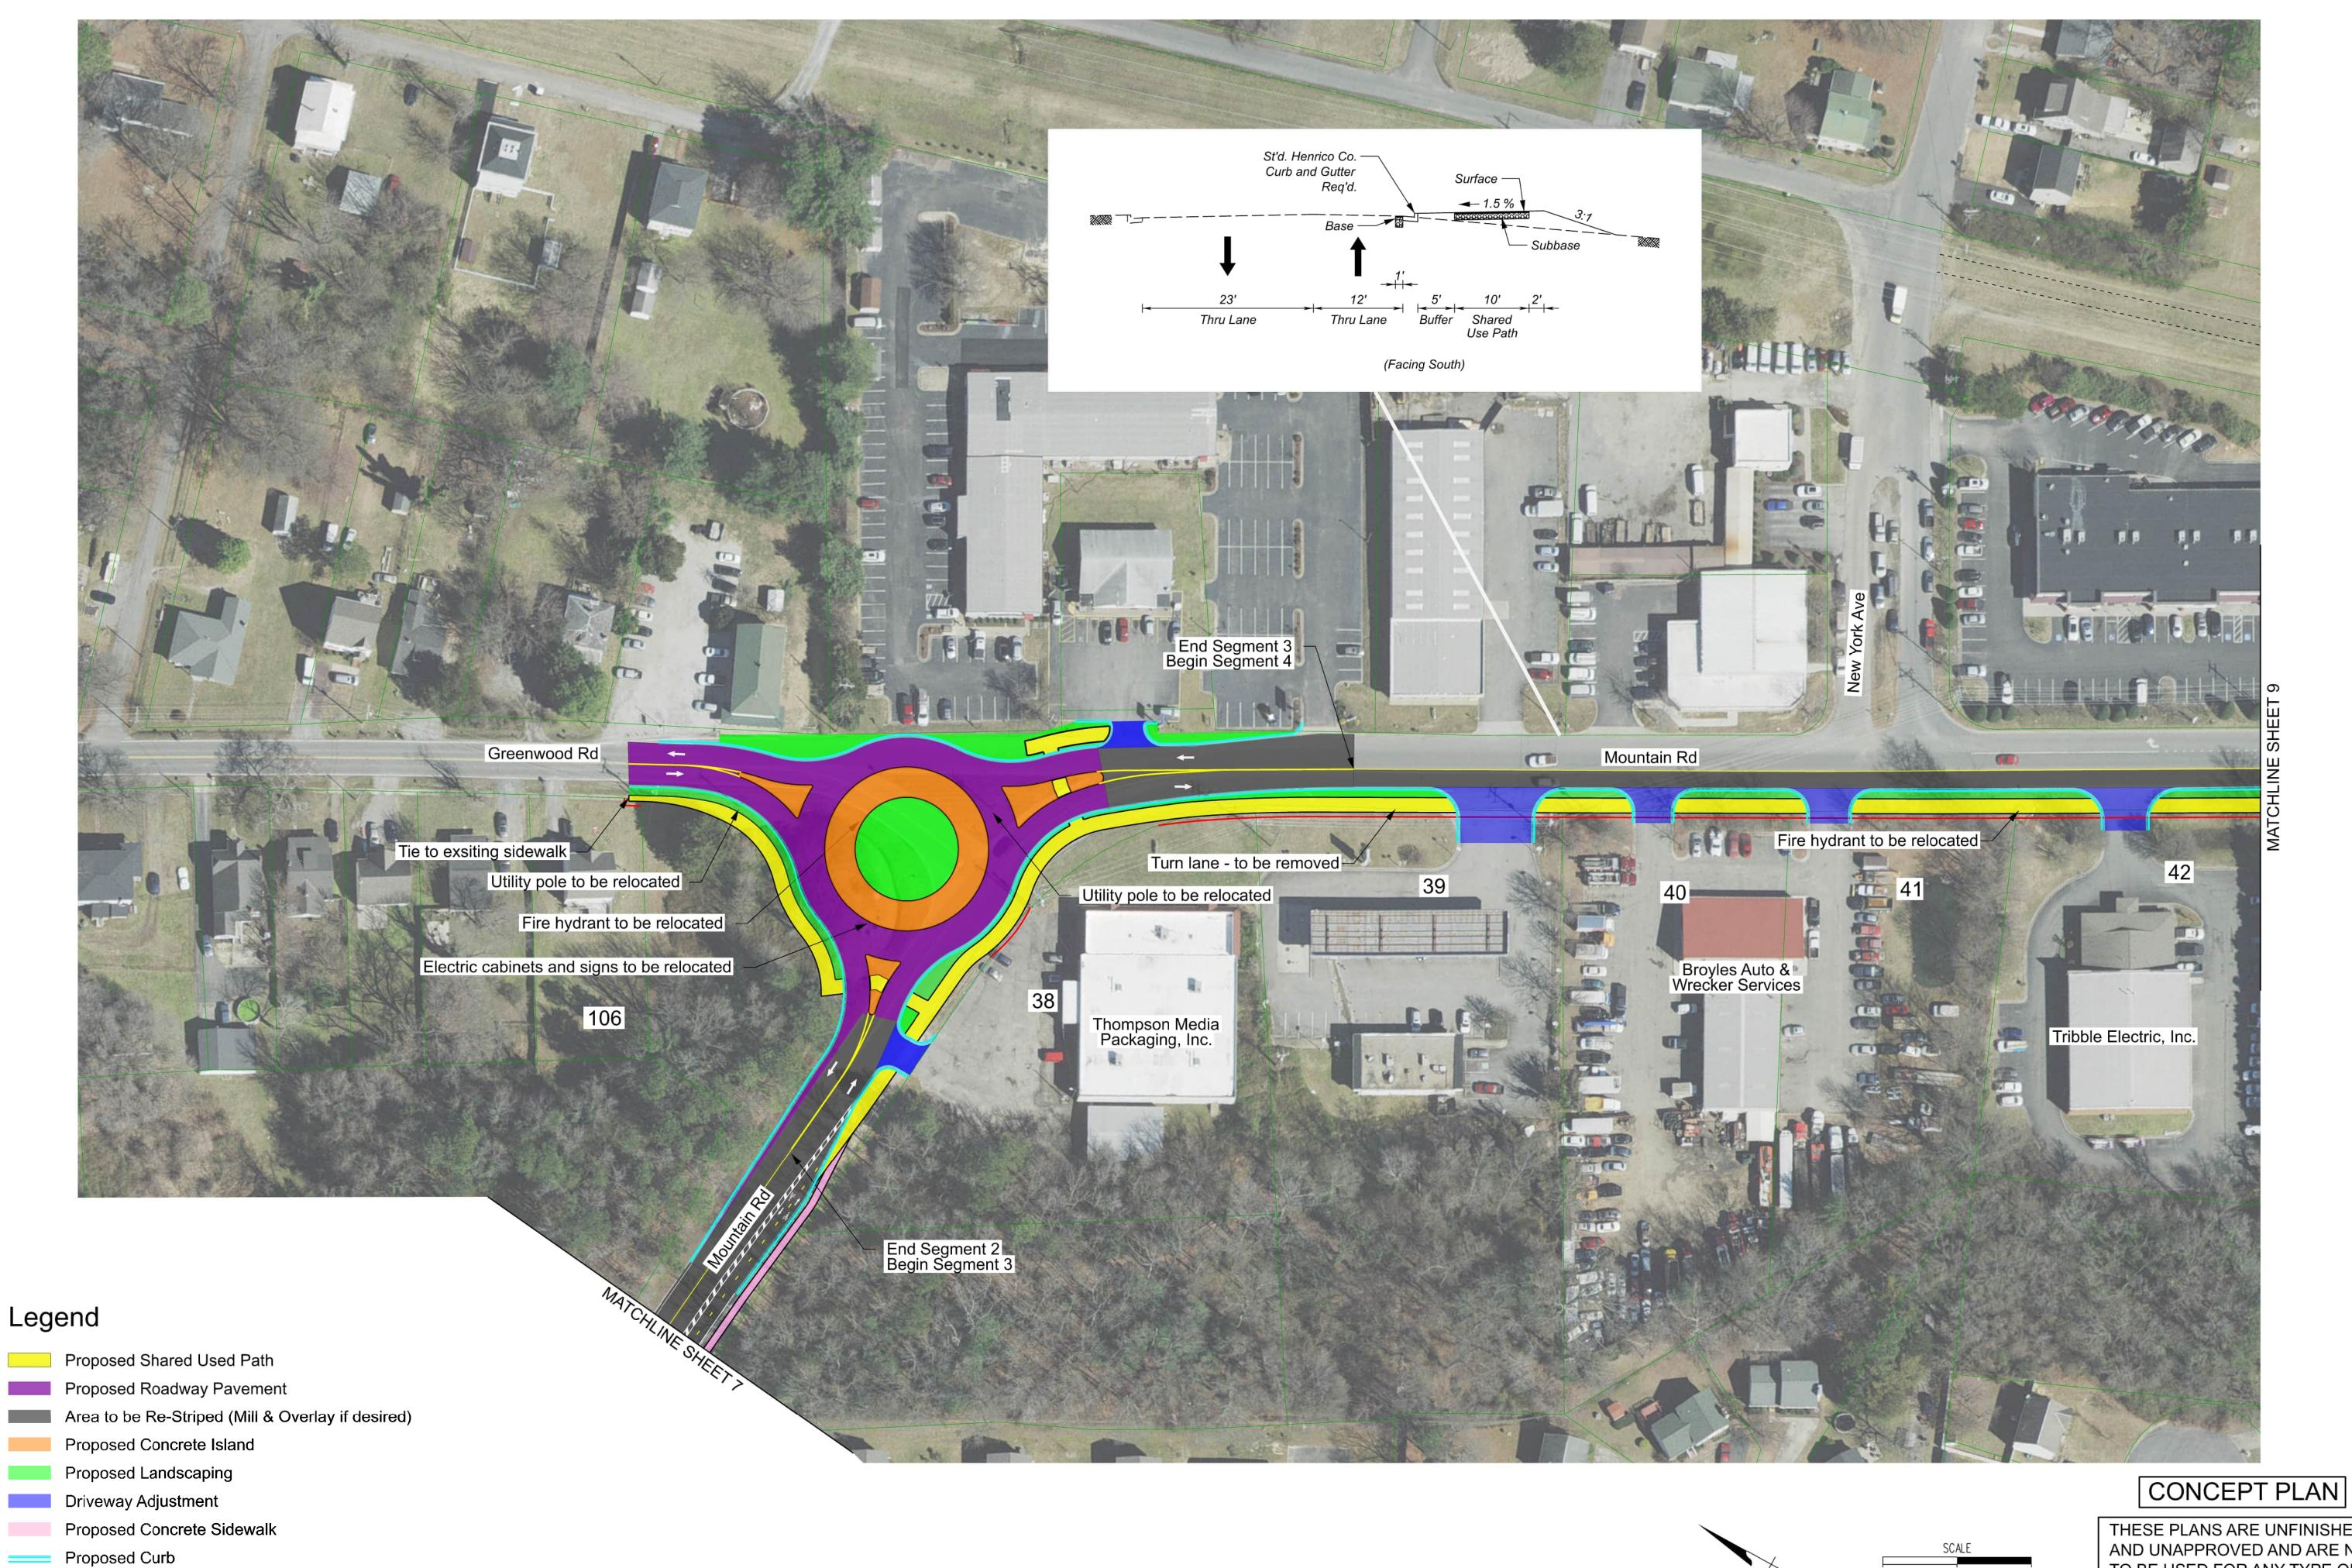

Whitman, Requardt & Associates, LLP Engineers · Architects · Environmental Planners Est. 1915

CONCEPT

LONG

MOUNTAIN RD TRAIL STUDY

Area to be Re-Striped (Mill & Overlay if desired)

Proposed Concrete Island

Proposed Landscaping

Driveway Adjustment

Proposed Concrete Sidewalk

Proposed Curb

— Proposed Right of Way

Existing Property Lines

CONCEPT PLAN

THESE PLANS ARE UNFINISHED
AND UNAPPROVED AND ARE NOT
TO BE USED FOR ANY TYPE OF
CONSTRUCTION OR THE
ACQUISITION OF RIGHT OF WAY

MOUNTAIN RD TRAIL STUDY

Associates, LLP tal Planners Est. 1915

Whitman, Requardt & Engineers - Architects - Environment

CONCEPT