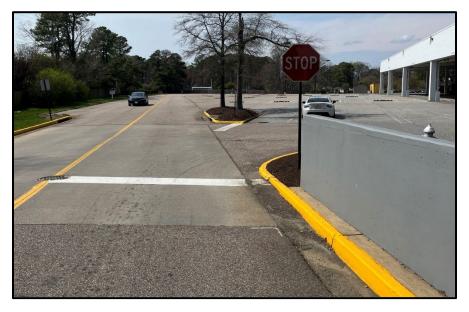

## Mall Directions

- 1. Travel south on Parham Road for 3.2 miles.
- 2. Turn right onto Holly Hill Road.
- 3. Continue straight towards the lower parking deck.
- 4. Make a sharp right at the stop sign to go under the parking deck.

- 5. Park on the ground level of the parking lot, underneath the second story parking deck.
- 6. If facing the mall, the entrance is at the right corner of the building. (to the right of the NOVA swimming) There is a blue and white sign on the wall that says, "Henrico Adult Education."