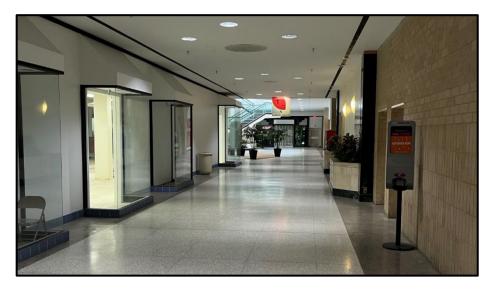

## Directions from within the mall/upstairs

- 1. If parked at the upstairs entrance, enter through the mall doors near the Sloop John B restaurant.
- 2. Once inside the mall, take a left at the security desk and take the stairs to the first level.
- 3. At the bottom of the stairs will be the entrance to the academic wing. Press the buzzer to state your business and to be welcomed into the academic wing.