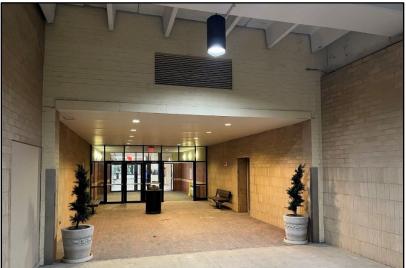

- 5. Park on the ground level of the parking lot, underneath the second story parking deck.
- 6. If facing the mall, the entrance is at the right corner of the building. (to the right of the NOVA swimming) There is a blue and white sign on the wall that says, "Henrico Adult Education."

## Directions to Regency Campus 1420 North Parham Road, Richmond VA 23229

- 7. Once inside, the first door on the left is the main office. Continue past the Main office and the Bon Secours Nursing Facility to the double glass doors that say Henrico Public Schhols.
- 8. Once at the doors press the buzzer to state your business and be welcomed into the academic wing.