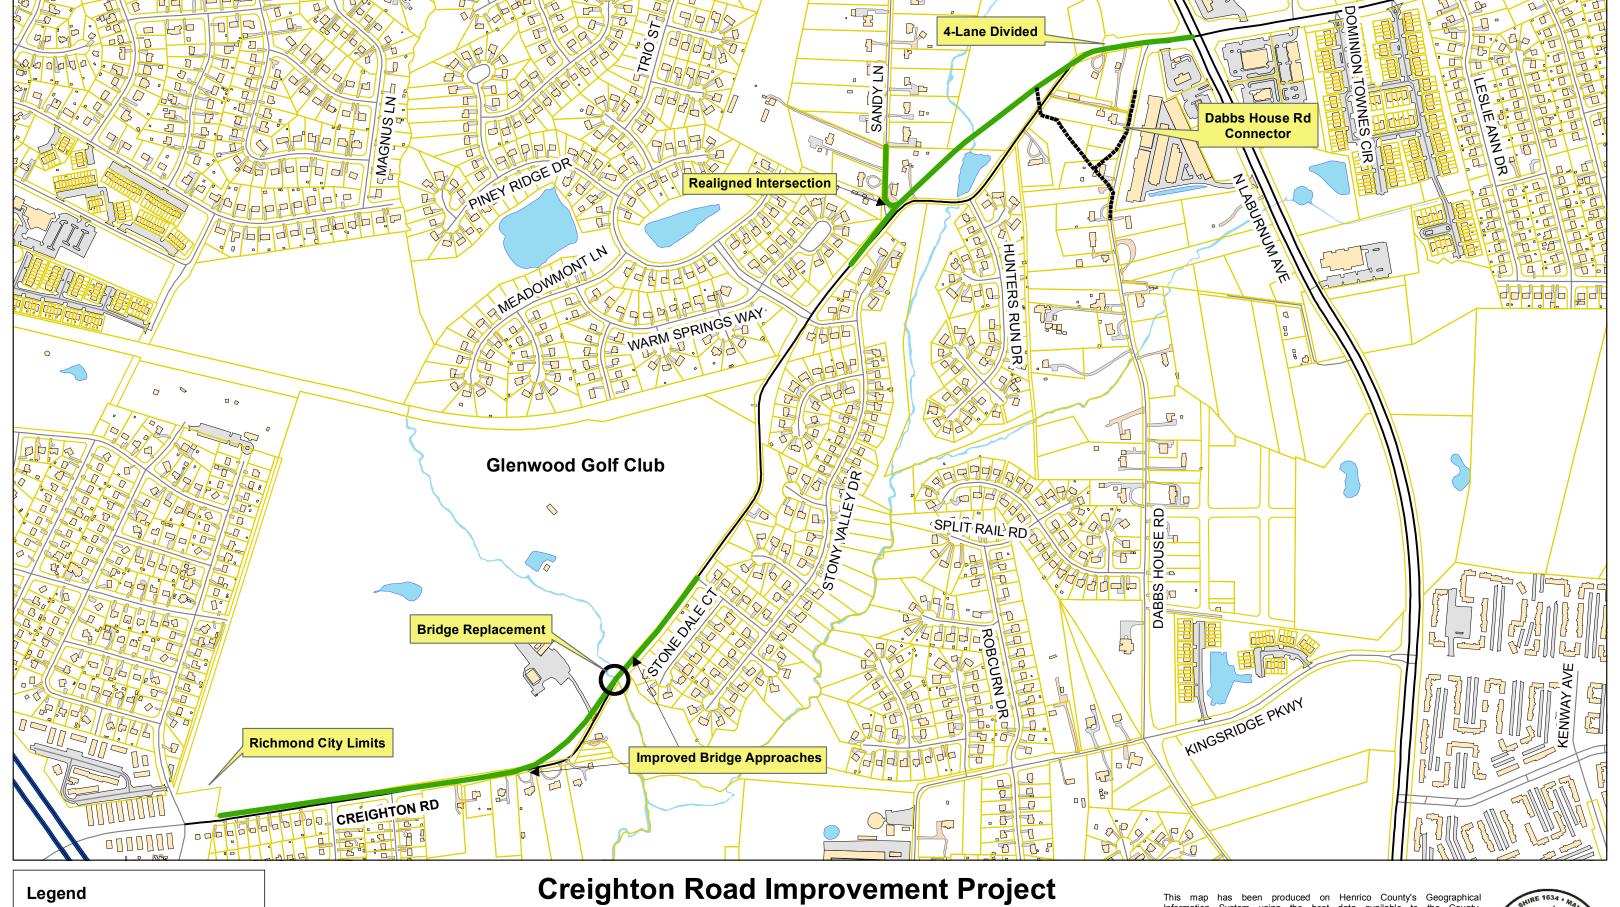

## Legend Tax Parcels Creighton Road Project Dabbs House Rd Connector

1 inch = 550 feet

550 275 0 550 1,100 1,650 2,200

Feet

This map has been produced on Henrico County's Geographical Information System using the best data available to the County. This map is to be used for reference purposes only and the County of Henrico makes no warranty as to its completeness or accuracy. Any determination of topography or contours, or any depiction of physical improvements, property lines or boundaries is for general information only and shall not be used for the design, modification, or construction of improvements to real property or for flood plain determination.