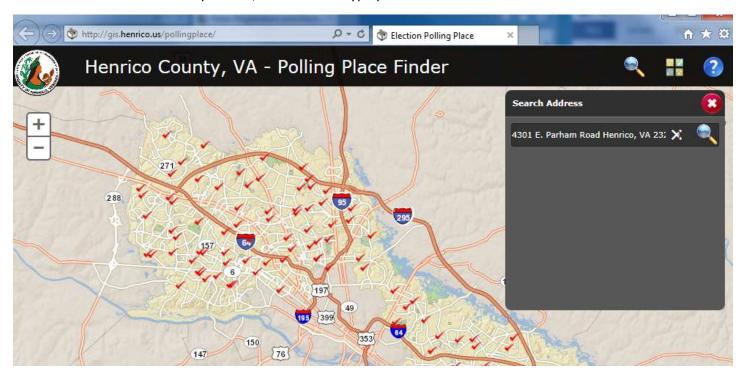

## **Polling Locations Information Application**

Henrico CO WGC is in the box by default, clear that and type your address.

You may click on link below the search box to show information regarding address you just have entered.