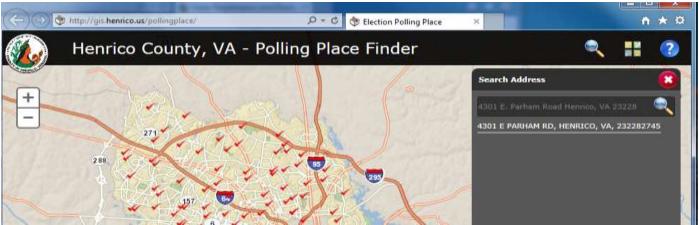

## **Polling Locations Information Application**

Henrico CO WGC is in the box by default, clear that and type your address.

You may click on link below the search box to show information regarding address you just have entered.

There are two tabs:

Polling Place shows Precinct's name and number, as well as address,

Polling Place

Location and driving directions. There are also link to show sample Ballot for each precinct.

The next tab is Elected Officials which you may be able to see information

On elected officials for each political districts for the precinct.

Elected Officials

**Polling Locations Information Application** Henrico County, VA - Polling Place Finder RageRa Mill Rd Hanover Grinia Center Pky Lakewood Rd Cole Blyd Attems Way Rd Hungary Rd Woodlake Or Green ford Dr pronington Rd Church & Hilliard Rd sie Rd Details Contact Directions Precinct: Hermitage, 106 Voter Registration and Elections Total Distance: 0.58 miles Duration: 1 minute(s) Contact: 1. Start at 4301 E PARHAM RD, HENRICO, VA, 232282745 804-501-4347 Hermitage High School registerandvote@henrico.us s: 8301 HUNGARY SPRING RD, Henrico, VA http://henrico.us/assets/2015Nov03 SampleBallots http://henrico.us/assets/2015Nov03 SampleBallots